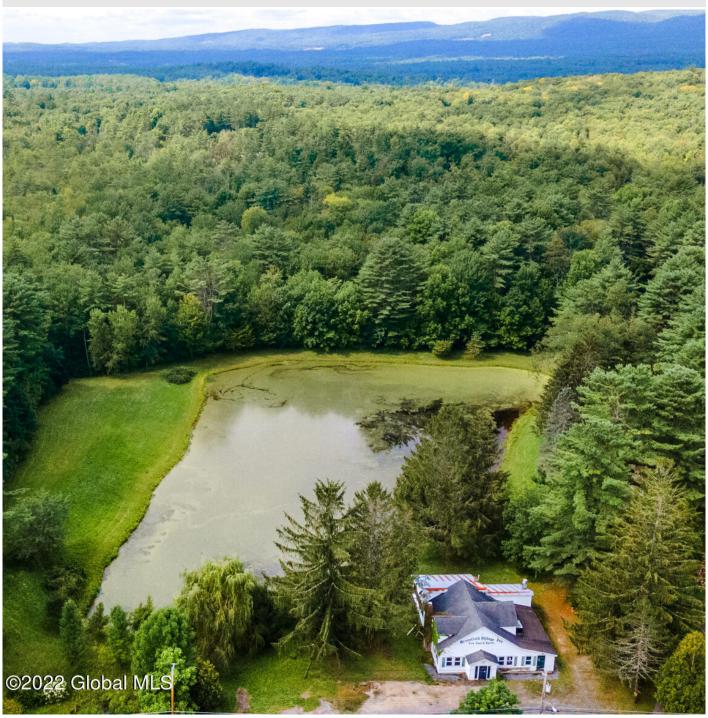

**Description:** HUGE Price Reduction - Incredible Potential! Seize this opportunity to restore & reopen a restaurant that the local community is begging for! The property needs considerable renovation - but the potential for success is tremendous! Renovate and make use of the 4 motel rooms +2BR unit as an inn! Unique property with 12+ wooded acres just 4 miles from downtown Saratoga featuring trails, a picturesque pond and the cherished retired Greenfield Village Inn that operated as a popular tavern/restaurant for decades before closing 20 +/- years ago. Or, talk to the town of Greenfield about YOUR other business ideas! Sold As-is! \*Agent related to one of the sellers.

Acres: 12.6 School District: Saratoga Springs Estimated Taxes: \$7,764

Water: Drilled Well Basement: Exterior Entry, Partial Exterior: Wood Siding Cooling: None

Town: Greenfield

Sewer: Septic Tank Parking Spaces: 40 Property Type: Commercial Lake/River: Winslow Pond