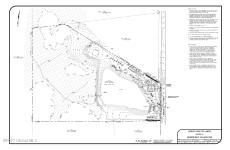

Acres: 12.6 School District: Saratoga Springs Estimated Taxes: \$7,764

Water: Drilled Well Basement: Exterior Entry, Partial Exterior: Wood Siding Cooling: None

Town: Greenfield

Sewer: Septic Tank Parking Spaces: 40 Property Type: Commercial Lake/River: Winslow Pond