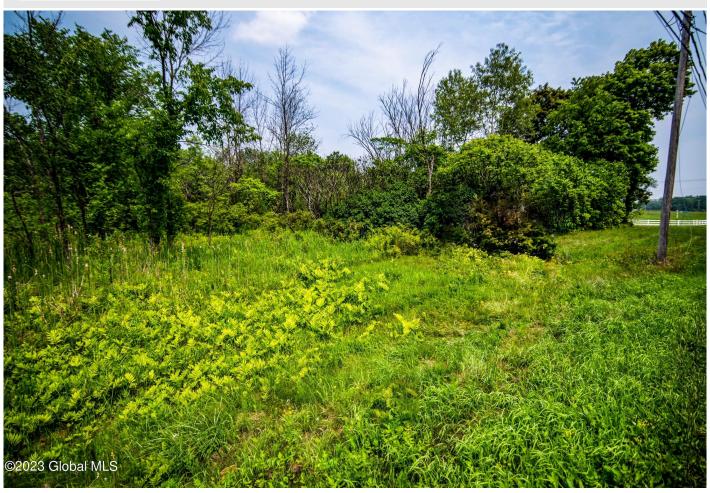

720 Route 67, Malta, NY

**Description:** Excellent corner exposure with over 17,000 cars passing daily (AADT) ~900' road frontage. C2 zoning allows for Mult Families, Auto, Brewery, Funeral Home, Pet Groom, Prof Offices and so much more. These 6.22 acres are ONLY 1 mile from I-87x12, 3.7 miles from Global Foundries and Malta's tech Bus park. With such an increase in population and employment possibilities this is a hot spot for the savvy investor.