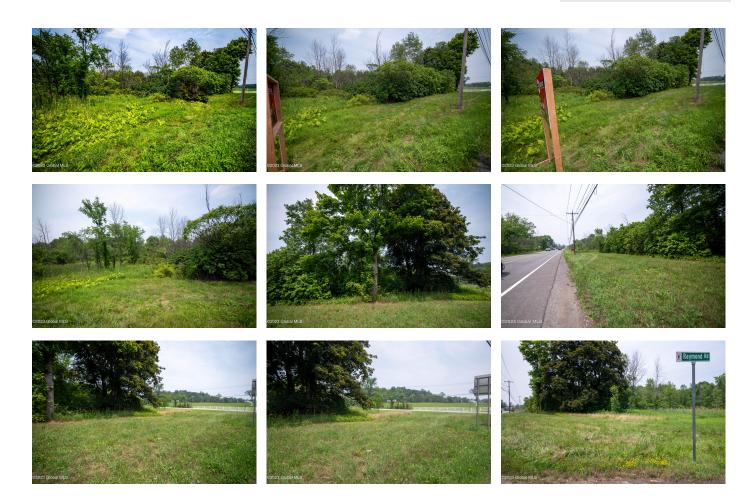

720 Route 67, Malta, NY

**Description:** Excellent corner exposure with over 17,000 cars passing daily (AADT) ~900' road frontage. C2 zoning allows for Mult Families, Auto, Brewery, Funeral Home, Pet Groom, Prof Offices and so much more. These 6.22 acres are ONLY 1 mile from I-87x12, 3.7 miles from Global Foundries and Malta's tech Bus park. With such an increase in population and employment possibilities this is a hot spot for the savvy investor.