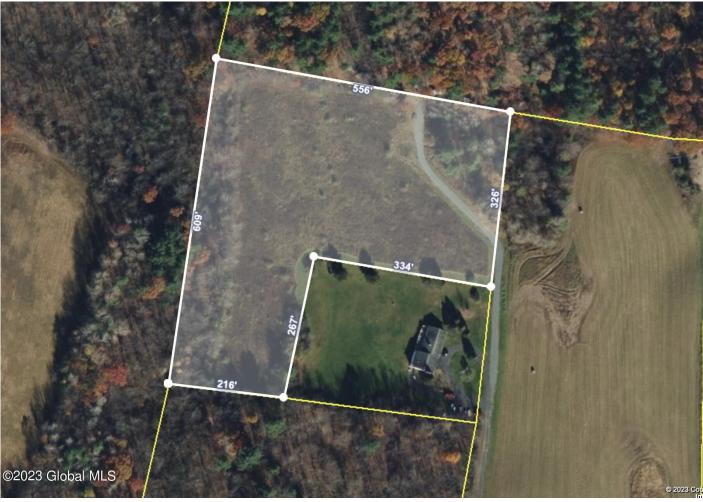

## MLS# - 202319980 - Price: \$100,000

L4.4 Kreiger Lane N Of , Troy, NY

**Description:** This beautiful and cleared lot is ready for your vision! Over 5 acres in Brunswick School District, this lot is located on a dead-end road in an upscale neighborhood with many homes valued at over \$500k. The parcel has already been surveyed, and has trees along the edge to give it privacy. It could be split into two lots. Less than 10 minutes from shopping, restaurants, and the highway! Only 30 minutes from Albany Airport, Downtown Albany, and AMTRAK.

## Acres: 5.5

(brittonkill) Sewer: None Town: Brunswick

County: Rensselaer

School District: Brunswick Estimated Taxes: \$1,186

Property Type: Land Water: None

Daniel Davies NYS Licensed Real Estate Broker GRI, ABR, RSPS,SRS,C2EX (518) 656-9068 dan@daviesrealty.net