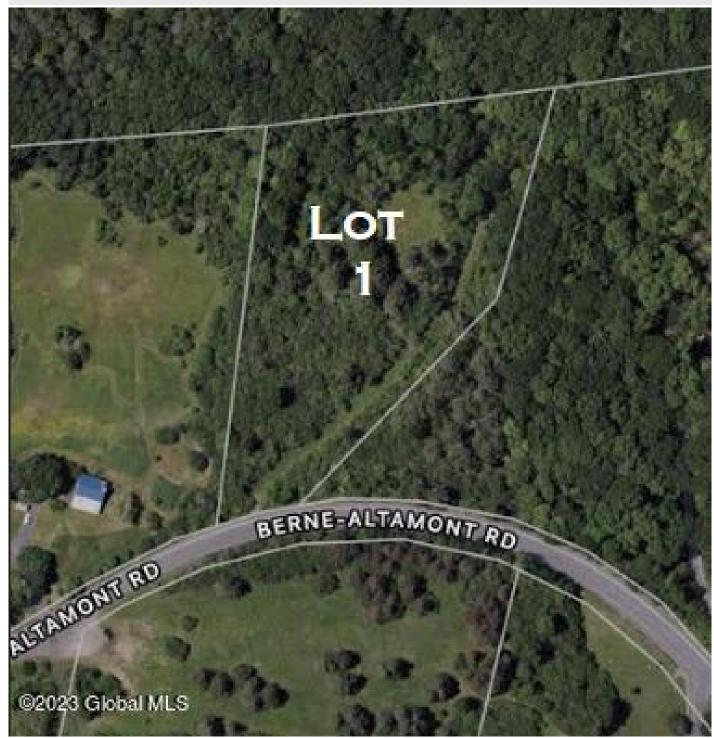

## Your Lake George Real Estate Experts!

**Davies Davies & Associates** 

P.O. Box 201, Cleverdale, NY 12820 P: (518) 656-9068 F: (518) 656-9087 www.davies-davies.com

**MLS# - 202319950 - Price: \$30,000** L48 Berne-altamont Road, Altamont, NY

**Description:** Opportunity awaits as his private, secluded 3.5 acre lot with Guilderland schools hits the market! This property is flat, and some of it has already been cleared. Just waiting for you to build your dream home!

Acres: 3.5

School District: Guilderland

Sewer: None

Town: Altamont

Estimated Taxes: \$206

County: Albany

Property Type: Land

Water: None