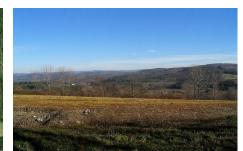

## Lot 4 L17.-1-30.12 Old Gale Hill Road, New Lebanon, NY

**Description:** Looking for Views? Here is a parcel that with clearing can afford beautiful long distance north & easterly country views of rolling hills and long distance mountains (potential views in photo), just the place to build the home of your dreams. Parcel is wooded. Close to Hand Hollow Conservation area and Queechy Lake rights. Close to all Berkshire activities, Albany, Pittsfield, Hudson, & 2.5 hours from NYC & Boston.