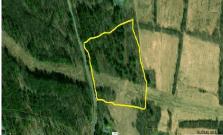

## Lot 4 L17.-1-30.12 Old Gale Hill Road, New Lebanon, NY

**Description:** Looking for Views? Here is a parcel that with clearing can afford beautiful long distance north & easterly country views of rolling hills and long distance mountains (potential views in photo), just the place to build the home of your dreams. Parcel is wooded. Close to Hand Hollow Conservation area and Queechy Lake rights. Close to all Berkshire activities, Albany, Pittsfield, Hudson, & 2.5 hours from NYC & Boston.

Acres: 6.8 School District: New Lebanon Sewer: None Town: New Lebanon Estimated Taxes: \$936 County: Columbia Property Type: Land Water: None

Daniel Davies NYS Licensed Real Estate Broker GRI, ABR, RSPS,SRS,C2EX (518) 656-9068 dan@daviesrealty.net