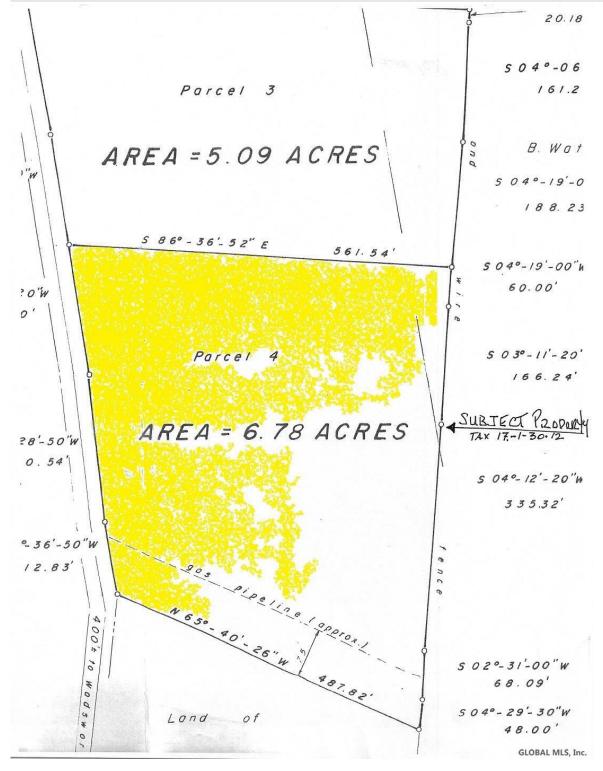

## Lot 4 L17.-1-30.12 Old Gale Hill Road, New Lebanon, NY

**Description:** Looking for Views? Here is a parcel that with clearing can afford beautiful long distance north & easterly country views of rolling hills and long distance mountains (potential views in photo), just the place to build the home of your dreams. Parcel is wooded. Close to Hand Hollow Conservation area and Queechy Lake rights. Close to all Berkshire activities, Albany, Pittsfield, Hudson, & 2.5 hours from NYC & Boston.

Acres: 6.8 School District: New Lebanon Sewer: None Town: New Lebanon Estimated Taxes: \$936 County: Columbia Property Type: Land Water: None

Daniel Davies NYS Licensed Real Estate Broker GRI, ABR, RSPS,SRS,C2EX (518) 656-9068 dan@daviesrealty.net