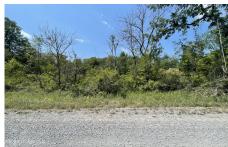

## **MLS# - 202319948 - Price: \$25,000** L18.3 Pucker Street, Preston Hollow, NY

**Description:** Looking for seclusion? You've found it! Bring your outdoor gear and retreat to the mountains. This 2.6 acre lot is only 20 minutes from Windham Mountain and surrounded by state forests/preserves. Perfect for the avid hiker or skier looking to build their dream home or weekend getaway.

Acres: 2.6

School District: Greenville

Sewer: None

**Town:** Rensselaerville **Estimated Taxes:** \$690

County: Albany

Property Type: Land

Water: None

Zoning: Single Residence