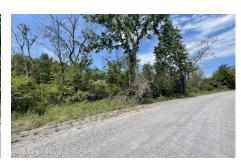

## **MLS# - 202319948 - Price: \$25,000** L18.3 Pucker Street, Preston Hollow, NY

**Description:** Looking for seclusion? You've found it! Bring your outdoor gear and retreat to the mountains. This 2.6 acre lot is only 20 minutes from Windham Mountain and surrounded by state forests/preserves. Perfect for the avid hiker or skier looking to build their dream home or weekend getaway.

Acres: 2.6

School District: Greenville

Sewer: None

**Town:** Rensselaerville **Estimated Taxes:** \$690

County: Albany

Property Type: Land

Water: None

Zoning: Single Residence