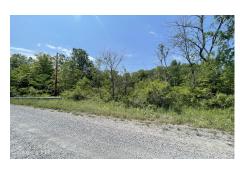

## **MLS# - 202319948 - Price: \$25,000** L18.3 Pucker Street, Preston Hollow, NY

**Description:** Looking for seclusion? You've found it! Bring your outdoor gear and retreat to the mountains. This 2.6 acre lot is only 20 minutes from Windham Mountain and surrounded by state forests/preserves. Perfect for the avid hiker or skier looking to build their dream home or weekend getaway.

Acres: 2.6

School District: Greenville

Sewer: None

**Town:** Rensselaerville **Estimated Taxes:** \$690

County: Albany

Property Type: Land

Water: None

Zoning: Single Residence