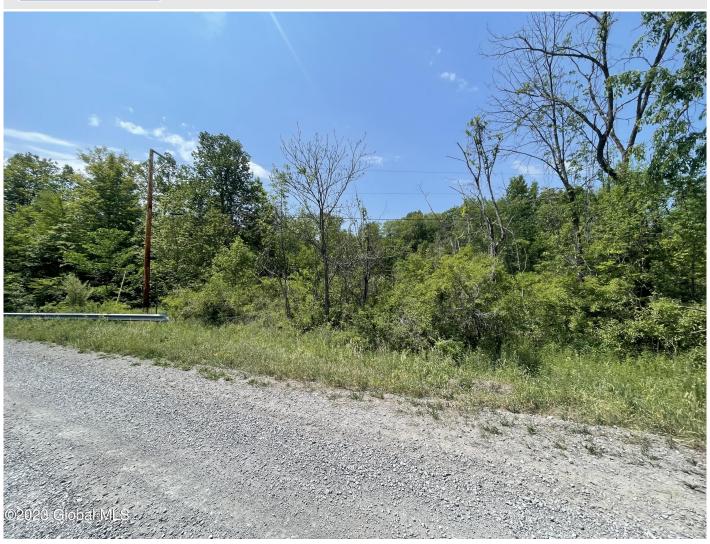

## **MLS# - 202319948 - Price: \$25,000** L18.3 Pucker Street, Preston Hollow, NY

**Description:** Looking for seclusion? You've found it! Bring your outdoor gear and retreat to the mountains. This 2.6 acre lot is only 20 minutes from Windham Mountain and surrounded by state forests/preserves. Perfect for the avid hiker or skier looking to build their dream home or weekend getaway.

Acres: 2.6

School District: Greenville

Sewer: None

**Town:** Rensselaerville **Estimated Taxes:** \$690

County: Albany

Property Type: Land

Water: None

Zoning: Single Residence