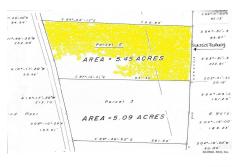

Parcel

5 86° - 36'- 52" E

AREA = 5.09 ACRES

Listing courtesy of: Schoenfeld, French & Lull

561.54'

5040-06-0

161.20

B. Wote.