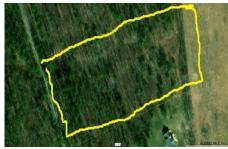

**Description:** Looking for Views? Here is a woodland parcel that with clearing will afford beautiful long distance north & easterly country views of rolling hills and long distance mountains (shown in photo), just the place to build the home of your dreams. The parcel is wooded. Additional 31.5 acres to the north also available. Close to Hand Hollow Conservation area and Queechy Lake rights. Close to all Berkshire activities, Albany, Pittsfield, Chatham, Hudson, & 2.5 hours from NYC & Boston.