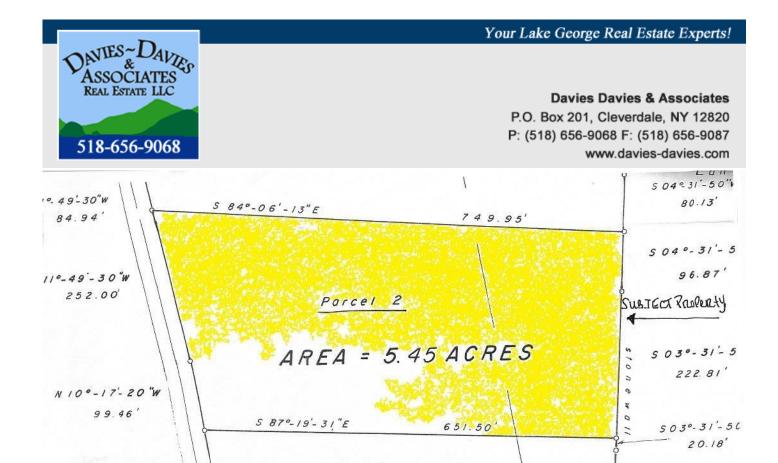

## MLS# - 202319908 - Price: \$59,000

N 100-17'-20"W

Piper

in d

213.70'

N 09° - 10'- 20"W

157.61

Lot 2 L17.-1-66 Old Gale Hill Road, New Lebanon, NY

Acres: 5.45
School District: New Lebanon

Sewer: None

Town: New Lebanon
Estimated Taxes: \$817

County: Columbia

Property Type: Land

Water: None

Zoning: Single Residence

Daniel Davies NYS Licensed Real Estate Broker GRI, ABR, RSPS,SRS,C2EX (518) 656-9068 dan@daviesrealty.net