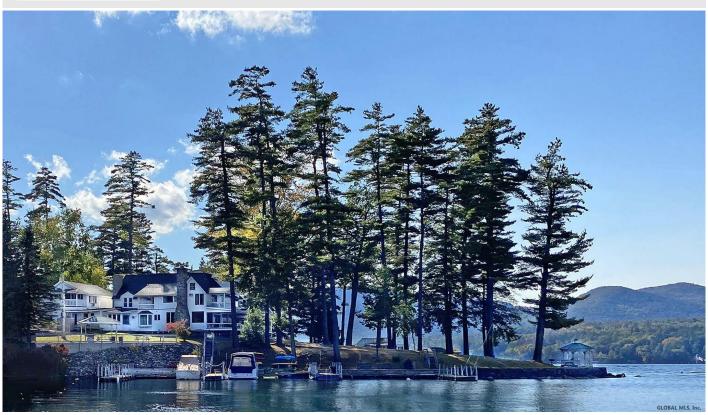

## MLS# - 202319884 - Price: \$6,900,000

27 Antigua Road, Lake George, NY

**Description:** This magnificent property is a peninsula and has 663 feet of lake frontage with breathtaking views in every direction. A huge boathouse has interior space for two larger boats plus a beautiful two-bedroom guest suite upstairs and windows viewing porch on the very top...very impressive! Sandy swimming and an expansive beach with a gazebo and patios plus a playground are some of the family entertainment activities on site. There are a total of 11 two-bedroom guest suites, plus docking for 17 boats. The main house offers panoramic views from every room and an amazing porch with a hot tub that wraps on two sides. A knotty pine family room with bar on the third floor, large master suite all with lake views, living room with stone fireplace -- Dock, Very Good Condition

Acres: 1.02 Bedrooms: 5

Estimated Taxes: \$47,000 Sewer: Septic Tank

Property Style: Mansion

Exterior Features: Drive-Paved,

Gas Grill, Other

Parking Spaces: 20

**Town:** Lake George **Bathrooms:** 4 Full

Lake/River: Lake George
Heat: Baseboard, Electric, Hot