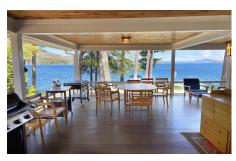

## MLS# - 202319884 - Price: \$6,900,000

27 Antigua Road, Lake George, NY

**Description:** This magnificent property is a peninsula and has 663 feet of lake frontage with breathtaking views in every direction. A huge boathouse has interior space for two larger boats plus a beautiful two-bedroom guest suite upstairs and windows viewing porch on the very top...very impressive! Sandy swimming and an expansive beach with a gazebo and patios plus a playground are some of the family entertainment activities on site. There are a total of 11 two-bedroom guest suites, plus docking for 17 boats. The main house offers panoramic views from every room and an amazing porch with a hot tub that wraps on two sides. A knotty pine family room with bar on the third floor, large master suite all with lake views, living room with stone fireplace -- Dock, Very Good Condition