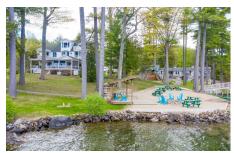

## MLS# - 202319884 - Price: \$6,900,000

27 Antigua Road, Lake George, NY

**Description:** This magnificent property is a peninsula and has 663 feet of lake frontage with breathtaking views in every direction. A huge boathouse has interior space for two larger boats plus a beautiful two-bedroom guest suite upstairs and windows viewing porch on the very top...very impressive! Sandy swimming and an expansive beach with a gazebo and patios plus a playground are some of the family entertainment activities on site. There are a total of 11 two-bedroom guest suites, plus docking for 17 boats. The main house offers panoramic views from every room and an amazing porch with a hot tub that wraps on two sides. A knotty pine family room with bar on the third floor, large master suite all with lake views, living room with stone fireplace -- Dock, Very Good Condition