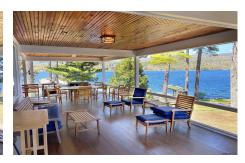

## MLS# - 202319884 - Price: \$6,900,000

27 Antigua Road, Lake George, NY

**Description:** This magnificent property is a peninsula and has 663 feet of lake frontage with breathtaking views in every direction. A huge boathouse has interior space for two larger boats plus a beautiful two-bedroom guest suite upstairs and windows viewing porch on the very top...very impressive! Sandy swimming and an expansive beach with a gazebo and patios plus a playground are some of the family entertainment activities on site. There are a total of 11 two-bedroom guest suites, plus docking for 17 boats. The main house offers panoramic views from every room and an amazing porch with a hot tub that wraps on two sides. A knotty pine family room with bar on the third floor, large master suite all with lake views, living room with stone fireplace -- Dock, Very Good Condition