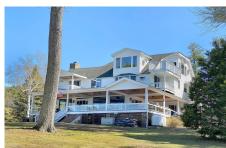

## MLS# - 202319884 - Price: \$6,900,000

27 Antigua Road, Lake George, NY

**Description:** This magnificent property is a peninsula and has 663 feet of lake frontage with breathtaking views in every direction. A huge boathouse has interior space for two larger boats plus a beautiful two-bedroom guest suite upstairs and windows viewing porch on the very top...very impressive! Sandy swimming and an expansive beach with a gazebo and patios plus a playground are some of the family entertainment activities on site. There are a total of 11 two-bedroom guest suites, plus docking for 17 boats. The main house offers panoramic views from every room and an amazing porch with a hot tub that wraps on two sides. A knotty pine family room with bar on the third floor, large master suite all with lake views, living room with stone fireplace -- Dock, Very Good Condition