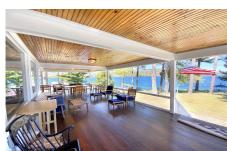

## MLS# - 202319884 - Price: \$6,900,000

27 Antigua Road, Lake George, NY

**Description:** This magnificent property is a peninsula and has 663 feet of lake frontage with breathtaking views in every direction. A huge boathouse has interior space for two larger boats plus a beautiful two-bedroom guest suite upstairs and windows viewing porch on the very top...very impressive! Sandy swimming and an expansive beach with a gazebo and patios plus a playground are some of the family entertainment activities on site. There are a total of 11 two-bedroom guest suites, plus docking for 17 boats. The main house offers panoramic views from every room and an amazing porch with a hot tub that wraps on two sides. A knotty pine family room with bar on the third floor, large master suite all with lake views, living room with stone fireplace -- Dock, Very Good Condition