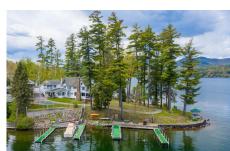

## MLS# - 202319884 - Price: \$6,900,000

27 Antigua Road, Lake George, NY

**Description:** This magnificent property is a peninsula and has 663 feet of lake frontage with breathtaking views in every direction. A huge boathouse has interior space for two larger boats plus a beautiful two-bedroom guest suite upstairs and windows viewing porch on the very top...very impressive! Sandy swimming and an expansive beach with a gazebo and patios plus a playground are some of the family entertainment activities on site. There are a total of 11 two-bedroom guest suites, plus docking for 17 boats. The main house offers panoramic views from every room and an amazing porch with a hot tub that wraps on two sides. A knotty pine family room with bar on the third floor, large master suite all with lake views, living room with stone fireplace -- Dock, Very Good Condition