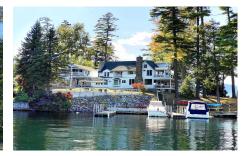

## MLS# - 202319884 - Price: \$6,900,000

27 Antigua Road, Lake George, NY

**Description:** This magnificent property is a peninsula and has 663 feet of lake frontage with breathtaking views in every direction. A huge boathouse has interior space for two larger boats plus a beautiful two-bedroom guest suite upstairs and windows viewing porch on the very top...very impressive! Sandy swimming and an expansive beach with a gazebo and patios plus a playground are some of the family entertainment activities on site. There are a total of 11 two-bedroom guest suites, plus docking for 17 boats. The main house offers panoramic views from every room and an amazing porch with a hot tub that wraps on two sides. A knotty pine family room with bar on the third floor, large master suite all with lake views, living room with stone fireplace -- Dock, Very Good Condition