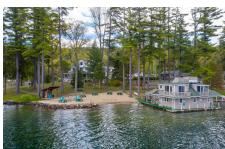

## MLS# - 202319884 - Price: \$6,900,000

27 Antigua Road, Lake George, NY

**Description:** This magnificent property is a peninsula and has 663 feet of lake frontage with breathtaking views in every direction. A huge boathouse has interior space for two larger boats plus a beautiful two-bedroom guest suite upstairs and windows viewing porch on the very top...very impressive! Sandy swimming and an expansive beach with a gazebo and patios plus a playground are some of the family entertainment activities on site. There are a total of 11 two-bedroom guest suites, plus docking for 17 boats. The main house offers panoramic views from every room and an amazing porch with a hot tub that wraps on two sides. A knotty pine family room with bar on the third floor, large master suite all with lake views, living room with stone fireplace -- Dock, Very Good Condition