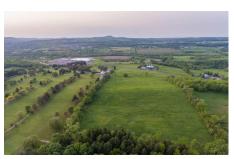

**Description:** Prime Upstate New York 20-acre lot zoned B-2 Highway Business with many potential uses including retail, manufacturing, restaurants and hotels. Water, sewer, and natural gas available. Excellent road visibility and high traffic count. Located directly adjacent to the Cobleskill Golf and Country Club on State Route 7, this property is at the gateway to the Village of Cobleskill, the shopping center of Schoharie County. Don't miss this opportunity to invest in the same county as Howe Caverns, the 2nd most visited natural attraction in NY. Easy access to I-88. Located halfway between Cooperstown and Albany, approximately 3.5 hours to NYC