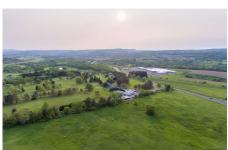

**Description:** Prime Upstate New York 20-acre lot zoned B-2 Highway Business with many potential uses including retail, manufacturing, restaurants and hotels. Water, sewer, and natural gas available. Excellent road visibility and high traffic count. Located directly adjacent to the Cobleskill Golf and Country Club on State Route 7, this property is at the gateway to the Village of Cobleskill, the shopping center of Schoharie County. Don't miss this opportunity to invest in the same county as Howe Caverns, the 2nd most visited natural attraction in NY. Easy access to I-88. Located halfway between Cooperstown and Albany, approximately 3.5 hours to NYC