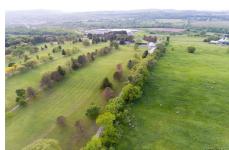

**Description:** Prime Upstate New York 20-acre lot zoned B-2 Highway Business with many potential uses including retail, manufacturing, restaurants and hotels. Water, sewer, and natural gas available. Excellent road visibility and high traffic count. Located directly adjacent to the Cobleskill Golf and Country Club on State Route 7, this property is at the gateway to the Village of Cobleskill, the shopping center of Schoharie County. Don't miss this opportunity to invest in the same county as Howe Caverns, the 2nd most visited natural attraction in NY. Easy access to I-88. Located halfway between Cooperstown and Albany, approximately 3.5 hours to NYC