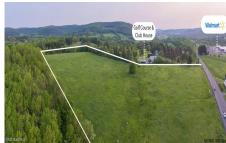

**Description:** Prime Upstate New York 20-acre lot zoned B-2 Highway Business with many potential uses including retail, manufacturing, restaurants and hotels. Water, sewer, and natural gas available. Excellent road visibility and high traffic count. Located directly adjacent to the Cobleskill Golf and Country Club on State Route 7, this property is at the gateway to the Village of Cobleskill, the shopping center of Schoharie County. Don't miss this opportunity to invest in the same county as Howe Caverns, the 2nd most visited natural attraction in NY. Easy access to I-88. Located halfway between Cooperstown and Albany, approximately 3.5 hours to NYC

Acres: 20.15

School

District: Cobleskill-Richmondville

Sewer: None

Town: Cobleskill

Estimated Taxes: \$1,402

County: Schoharie

Property Type: Land