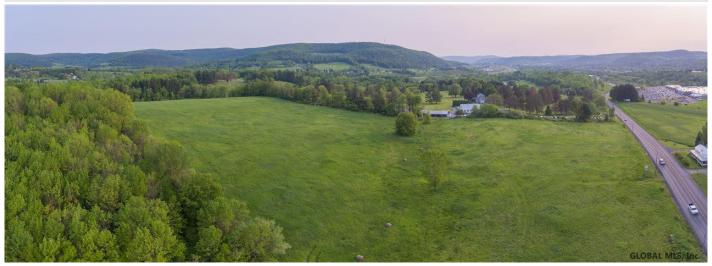

**Description:** Prime Upstate New York 20-acre lot zoned B-2 Highway Business with many potential uses including retail, manufacturing, restaurants and hotels. Water, sewer, and natural gas available. Excellent road visibility and high traffic count. Located directly adjacent to the Cobleskill Golf and Country Club on State Route 7, this property is at the gateway to the Village of Cobleskill, the shopping center of Schoharie County. Don't miss this opportunity to invest in the same county as Howe Caverns, the 2nd most visited natural attraction in NY. Easy access to I-88. Located halfway between Cooperstown and Albany, approximately 3.5 hours to NYC

Acres: 20.15

School

District: Cobleskill-Richmondville

Sewer: None

Town: Cobleskill

Estimated Taxes: \$1,402

County: Schoharie

Property Type: Land