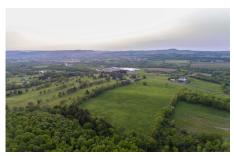

**Description:** Prime Upstate New York 20-acre lot zoned B-2 Highway Business with many potential uses including retail, manufacturing, restaurants and hotels. Water, sewer, and natural gas available. Excellent road visibility and high traffic count. Located directly adjacent to the Cobleskill Golf and Country Club on State Route 7, this property is at the gateway to the Village of Cobleskill, the shopping center of Schoharie County. Don't miss this opportunity to invest in the same county as Howe Caverns, the 2nd most visited natural attraction in NY. Easy access to I-88. Located halfway between Cooperstown and Albany, approximately 3.5 hours to NYC