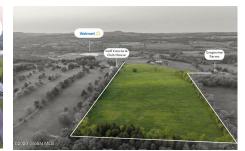

**Description:** Prime Upstate New York 20-acre lot zoned B-2 Highway Business with many potential uses including retail, manufacturing, restaurants and hotels. Water, sewer, and natural gas available. Excellent road visibility and high traffic count. Located directly adjacent to the Cobleskill Golf and Country Club on State Route 7, this property is at the gateway to the Village of Cobleskill, the shopping center of Schoharie County. Don't miss this opportunity to invest in the same county as Howe Caverns, the 2nd most visited natural attraction in NY. Easy access to I-88. Located halfway between Cooperstown and Albany, approximately 3.5 hours to NYC

Acres: 20.15

School

District: Cobleskill-Richmondville

Sewer: None

Town: Cobleskill

Estimated Taxes: \$1,402

County: Schoharie

Property Type: Land