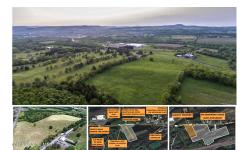

**Description:** Prime Upstate New York 20-acre lot zoned B-2 Highway Business with many potential uses including retail, manufacturing, restaurants and hotels. Water, sewer, and natural gas available. Excellent road visibility and high traffic count. Located directly adjacent to the Cobleskill Golf and Country Club on State Route 7, this property is at the gateway to the Village of Cobleskill, the shopping center of Schoharie County. Don't miss this opportunity to invest in the same county as Howe Caverns, the 2nd most visited natural attraction in NY. Easy access to I-88. Located halfway between Cooperstown and Albany, approximately 3.5 hours to NYC

Acres: 20.15

School

District: Cobleskill-Richmondville

Sewer: None

Town: Cobleskill

Estimated Taxes: \$1,402

County: Schoharie

Property Type: Land