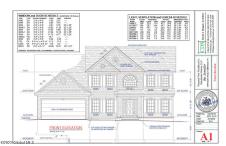

## MLS# - 202319748 - Price: \$689,000

3139 Spawn Road, Guilderland, NY

**Description:** Impressive new construction colonial on an oversized lot in sought after Guilderland CSD! This home is captivating inside and out, while also being close to everything (shopping, highways, schools, entertainment, etc.)! Open layout with 4 bedrooms and 2.5 baths. So much to talk about: the kitchen boasts plenty of storage with a large pantry, granite counters, vaulted ceilings in the family room and a 2-story foyer adds elegance, along with beautiful, upgraded flooring throughout, etc. Full basement can be finished to add extra space for guests and entertaining. Upgrades, finishes and appliances can still be chosen. To be finished around Jan. '24.