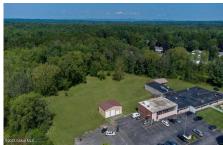

## **MLS# - 202319746 - Price: \$768,000** 58 N Pawling Street, Amsterdam, NY

**Description:** EXCELLENT BUSINESS OPPORTUNITY in the Village of Hagaman, 12,178 sq. ft., On 33 ACRES. DEVELOP OR SELL the remaining acreage. UPDATED INTERIOR, Many Office Spaces, Commercial Kitchen, Gymnasium, etc. Located just outside of Amsterdam, the NY State Thruway, Adirondack Mountains and Near Saratoga Springs. Plenty of Parking & Storage in the detached garage area. Many New Updates throughout. POSSIBILITIES ARE ENDLESS!!

Acres: 33.2

Property Type: Commercial

Water: Drilled Well

Property Style: Commercial

County: Montgomery

**Above Ground Square** 

Feet: 12178

School District: Amsterdam