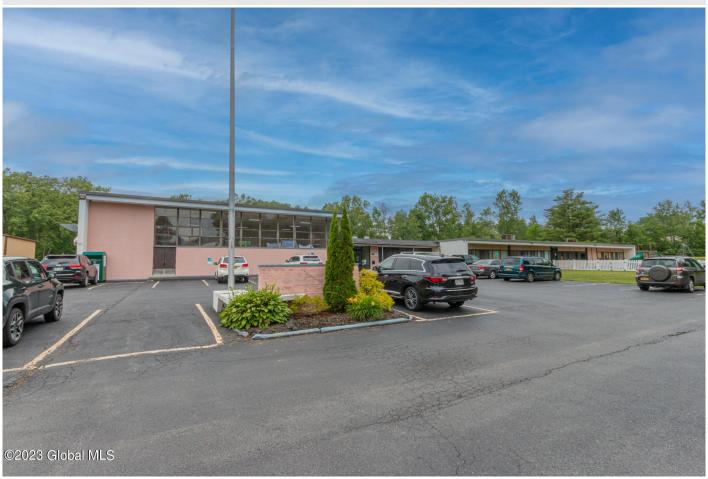

## **MLS# - 202319746 - Price: \$768,000** 58 N Pawling Street, Amsterdam, NY

**Description:** EXCELLENT BUSINESS OPPORTUNITY in the Village of Hagaman, 12,178 sq. ft., On 33 ACRES. DEVELOP OR SELL the remaining acreage. UPDATED INTERIOR, Many Office Spaces, Commercial Kitchen, Gymnasium, etc. Located just outside of Amsterdam, the NY State Thruway, Adirondack Mountains and Near Saratoga Springs. Plenty of Parking & Storage in the detached garage area. Many New Updates throughout. POSSIBILITIES ARE ENDLESS!!

**Sewer:** Public Sewer **Basement:** Other

Cooling: Central Air

Town: Hagaman

Estimated Taxes: \$1

Heat: Other Exterior: Brick

Parking Spaces: 40

Daniel Davies NYS Licensed Real Estate Broker GRI, ABR, RSPS,SRS,C2EX (518) 656-9068 dan@daviesrealty.net