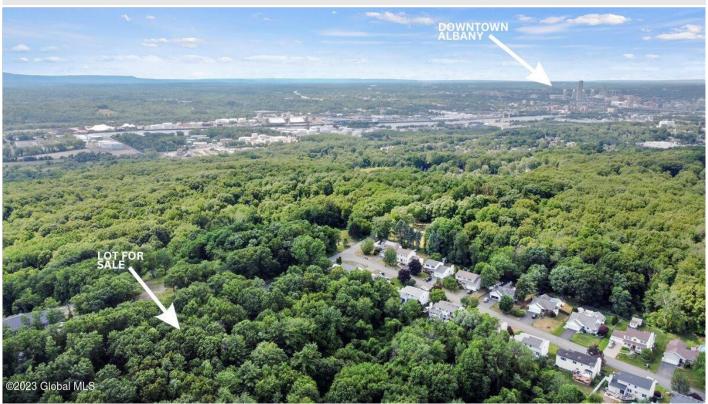

## MLS# - 202319563 - Price: \$135,000

L20.12 Ridge Road, Rensselaer, NY

**Description:** Come build your dream home (or homes!) on this beautiful 9.61 acre lot in East Greenbush School District! This convenient lot is located just 10 minutes from downtown Albany and Amtrak, and less than 5 minutes from Regeneron, shopping, schools, and restaurants. A path has already been put in place to show where a future driveway could go. The lot features almost 366 feet of road frontage on Ridge Rd and borders a neighborhood with public water/sewer.