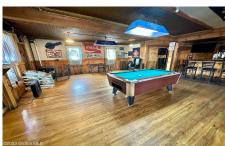

## 415 Palmer Ave, Corinth, NY

**Description:** Opportunity awaits with this business and building!! 5,380 square foot, 3 story historic building in the Village with established bar/tavern-the only one in town. Endless potential!! First and second floors have been completed renovated! Third floor is ready to be transformed. First floor bar area has large, custom bar, hardwood floors, original tin ceiling, 2 pellet stoves, new electric panel, new windows, new porch/deck, newer roof, new plumbing, kitchen, pool tables, eating area, outdoor seating area, cooler, ice machine, storage. Second floor living area has 5 bedrooms, custom kitchen with quartz counters, large front and back porches, custom sliding barn doors, pellet stove and hardwood flooring. Third floor has potential for additional living space. Call for more information!!