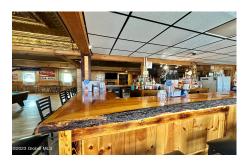

## 415 Palmer Ave, Corinth, NY

**Description:** Opportunity awaits with this business and building!! 5,380 square foot, 3 story historic building in the Village with established bar/tavern-the only one in town. Endless potential!! First and second floors have been completed renovated! Third floor is ready to be transformed. First floor bar area has large, custom bar, hardwood floors, original tin ceiling, 2 pellet stoves, new electric panel, new windows, new porch/deck, newer roof, new plumbing, kitchen, pool tables, eating area, outdoor seating area, cooler, ice machine, storage. Second floor living area has 5 bedrooms, custom kitchen with quartz counters, large front and back porches, custom sliding barn doors, pellet stove and hardwood flooring. Third floor has potential for additional living space. Call for more information!!