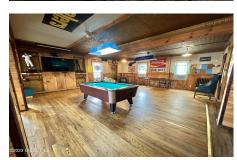

## 415 Palmer Ave, Corinth, NY

**Description:** Opportunity awaits with this business and building!! 5,380 square foot, 3 story historic building in the Village with established bar/tavern-the only one in town. Endless potential!! First and second floors have been completed renovated! Third floor is ready to be transformed. First floor bar area has large, custom bar, hardwood floors, original tin ceiling, 2 pellet stoves, new electric panel, new windows, new porch/deck, newer roof, new plumbing, kitchen, pool tables, eating area, outdoor seating area, cooler, ice machine, storage. Second floor living area has 5 bedrooms, custom kitchen with quartz counters, large front and back porches, custom sliding barn doors, pellet stove and hardwood flooring. Third floor has potential for additional living space. Call for more information!!