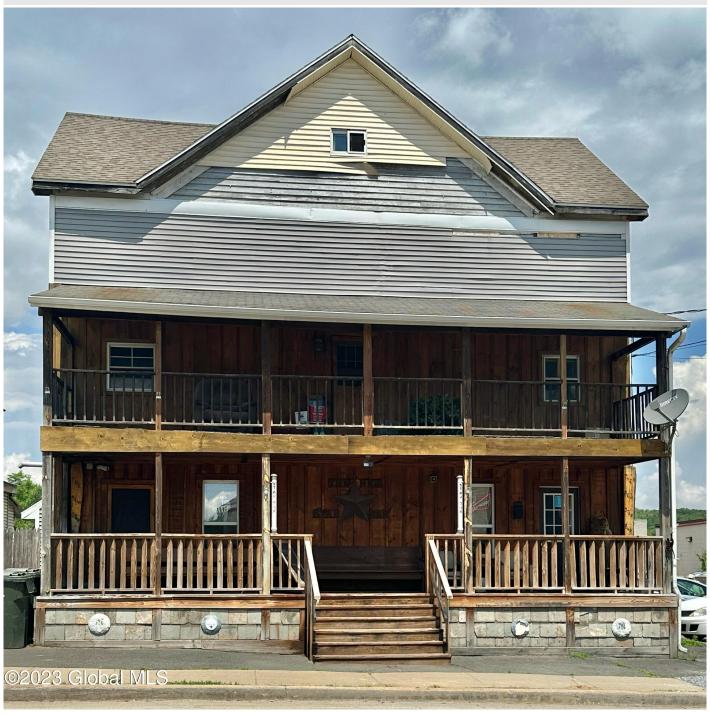

## 415 Palmer Ave, Corinth, NY

**Description:** Opportunity awaits with this business and building!! 5,380 square foot, 3 story historic building in the Village with established bar/tavern-the only one in town. Endless potential!! First and second floors have been completed renovated! Third floor is ready to be transformed. First floor bar area has large, custom bar, hardwood floors, original tin ceiling, 2 pellet stoves, new electric panel, new windows, new porch/deck, newer roof, new plumbing, kitchen, pool tables, eating area, outdoor seating area, cooler, ice machine, storage. Second floor living area has 5 bedrooms, custom kitchen with quartz counters, large front and back porches, custom sliding barn doors, pellet stove and hardwood flooring. Third floor has potential for additional living space. Call for more information!!