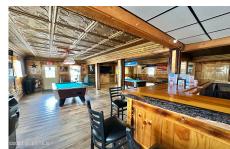

## 415 Palmer Ave, Corinth, NY

**Description:** Opportunity awaits with this business and building!! 5,380 square foot, 3 story historic building in the Village with established bar/tavern-the only one in town. Endless potential!! First and second floors have been completed renovated! Third floor is ready to be transformed. First floor bar area has large, custom bar, hardwood floors, original tin ceiling, 2 pellet stoves, new electric panel, new windows, new porch/deck, newer roof, new plumbing, kitchen, pool tables, eating area, outdoor seating area, cooler, ice machine, storage. Second floor living area has 5 bedrooms, custom kitchen with quartz counters, large front and back porches, custom sliding barn doors, pellet stove and hardwood flooring. Third floor has potential for additional living space. Call for more information!!