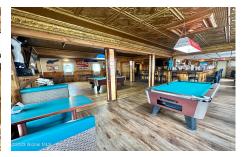

## 415 Palmer Ave, Corinth, NY

**Description:** Opportunity awaits with this business and building!! 5,380 square foot, 3 story historic building in the Village with established bar/tavern-the only one in town. Endless potential!! First and second floors have been completed renovated! Third floor is ready to be transformed. First floor bar area has large, custom bar, hardwood floors, original tin ceiling, 2 pellet stoves, new electric panel, new windows, new porch/deck, newer roof, new plumbing, kitchen, pool tables, eating area, outdoor seating area, cooler, ice machine, storage. Second floor living area has 5 bedrooms, custom kitchen with quartz counters, large front and back porches, custom sliding barn doors, pellet stove and hardwood flooring. Third floor has potential for additional living space. Call for more information!!