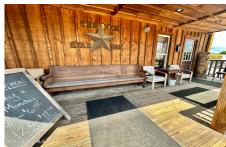

## 415 Palmer Ave, Corinth, NY

**Description:** Opportunity awaits with this business and building!! 5,380 square foot, 3 story historic building in the Village with established bar/tavern-the only one in town. Endless potential!! First and second floors have been completed renovated! Third floor is ready to be transformed. First floor bar area has large, custom bar, hardwood floors, original tin ceiling, 2 pellet stoves, new electric panel, new windows, new porch/deck, newer roof, new plumbing, kitchen, pool tables, eating area, outdoor seating area, cooler, ice machine, storage. Second floor living area has 5 bedrooms, custom kitchen with quartz counters, large front and back porches, custom sliding barn doors, pellet stove and hardwood flooring. Third floor has potential for additional living space. Call for more information!!