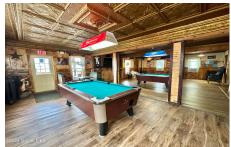

## 415 Palmer Ave, Corinth, NY

**Description:** Opportunity awaits with this business and building!! 5,380 square foot, 3 story historic building in the Village with established bar/tavern-the only one in town. Endless potential!! First and second floors have been completed renovated! Third floor is ready to be transformed. First floor bar area has large, custom bar, hardwood floors, original tin ceiling, 2 pellet stoves, new electric panel, new windows, new porch/deck, newer roof, new plumbing, kitchen, pool tables, eating area, outdoor seating area, cooler, ice machine, storage. Second floor living area has 5 bedrooms, custom kitchen with quartz counters, large front and back porches, custom sliding barn doors, pellet stove and hardwood flooring. Third floor has potential for additional living space. Call for more information!!