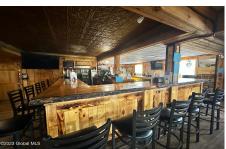

## 415 Palmer Ave, Corinth, NY

**Description:** Opportunity awaits with this business and building!! 5,380 square foot, 3 story historic building in the Village with established bar/tavern-the only one in town. Endless potential!! First and second floors have been completed renovated! Third floor is ready to be transformed. First floor bar area has large, custom bar, hardwood floors, original tin ceiling, 2 pellet stoves, new electric panel, new windows, new porch/deck, newer roof, new plumbing, kitchen, pool tables, eating area, outdoor seating area, cooler, ice machine, storage. Second floor living area has 5 bedrooms, custom kitchen with quartz counters, large front and back porches, custom sliding barn doors, pellet stove and hardwood flooring. Third floor has potential for additional living space. Call for more information!!