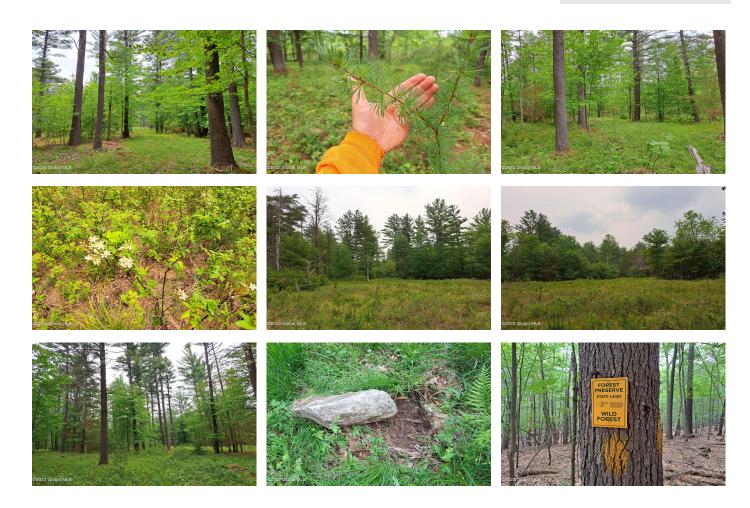

## MLS# - 202319503 - Price: \$299,900

L53 Hardy Road, Wilmington, NY

**Description:** 157 acres of recreational land located near the High Peaks region of the Adirondacks. Directly abuts 714 acres of New York State Forest Preserve. The property is enrolled in NYS Section 480a of the Forest Tax Law, which allows for a significantly reduced assessment, resulting in lower taxes in return for long-term forest management. Property has developable views on the west side of Hardy Road. There are plenty of opportunities for siting a hunting cabin, hunting blinds, and/or food plots. With careful tree cutting at select locations and a favorable elevation, views of the High Peaks can be gained, from the Sentinel Range to the south, and to the east.