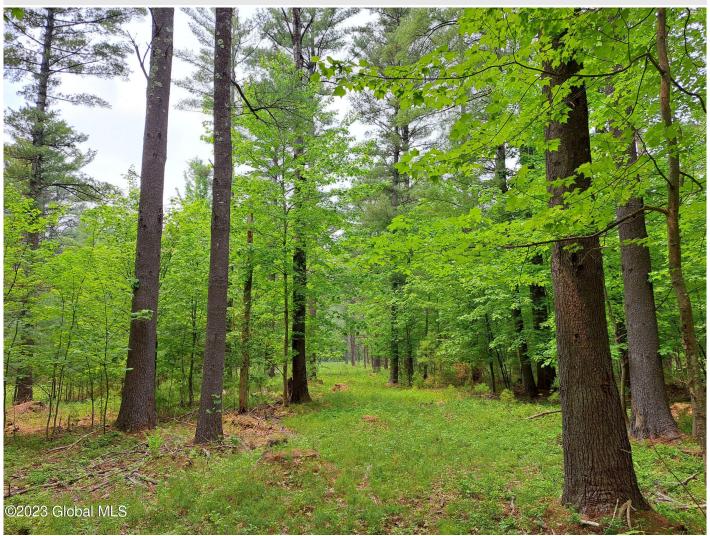

## MLS# - 202319503 - Price: \$299,900

L53 Hardy Road, Wilmington, NY

**Description:** 157 acres of recreational land located near the High Peaks region of the Adirondacks. Directly abuts 714 acres of New York State Forest Preserve. The property is enrolled in NYS Section 480a of the Forest Tax Law, which allows for a significantly reduced assessment, resulting in lower taxes in return for long-term forest management. Property has developable views on the west side of Hardy Road. There are plenty of opportunities for siting a hunting cabin, hunting blinds, and/or food plots. With careful tree cutting at select locations and a favorable elevation, views of the High Peaks can be gained, from the Sentinel Range to the south, and to the east.