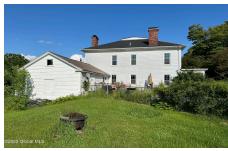

## **MLS# - 202319475 - Price: \$750,000** 34 State Route 346 , Petersburgh, NY

**Description:** Grand country estate bordering the Hoosic River. This home features quarter-sawn oak flooring, elegant detailing throughout, large fireplaces, rich paneling, high ceilings, large windows, i.a. Includes a large orchard with mature fruit trees, an in-ground swimming pool, and a barn set on over 3 acres. Owner is offering owner financing at 3% interest with a down-payment of \$250,000.