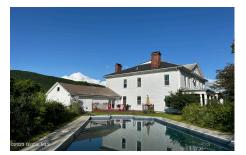

## **MLS# - 202319475 - Price: \$750,000** 34 State Route 346 , Petersburgh, NY

**Description:** Grand country estate bordering the Hoosic River. This home features quarter-sawn oak flooring, elegant detailing throughout, large fireplaces, rich paneling, high ceilings, large windows, i.a. Includes a large orchard with mature fruit trees, an in-ground swimming pool, and a barn set on over 3 acres. Owner is offering owner financing at 3% interest with a down-payment of \$250,000.