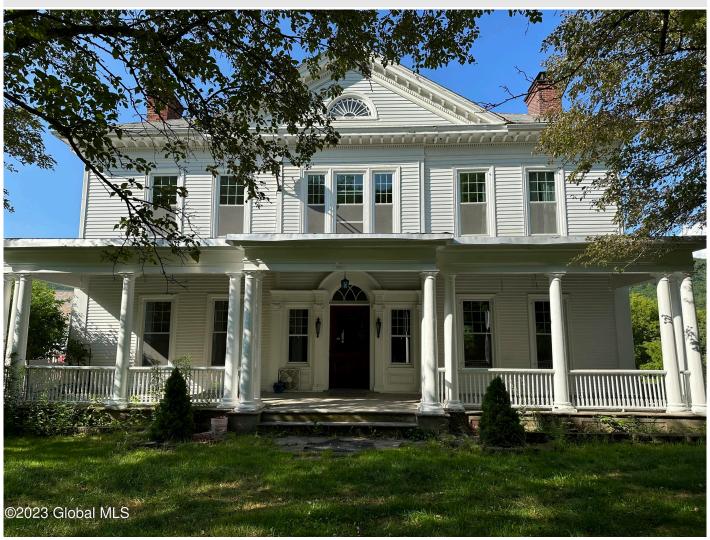

## **MLS# - 202319475 - Price: \$750,000** 34 State Route 346 , Petersburgh, NY

**Description:** Grand country estate bordering the Hoosic River. This home features quarter-sawn oak flooring, elegant detailing throughout, large fireplaces, rich paneling, high ceilings, large windows, i.a. Includes a large orchard with mature fruit trees, an in-ground swimming pool, and a barn set on over 3 acres. Owner is offering owner financing at 3% interest with a down-payment of \$250,000.