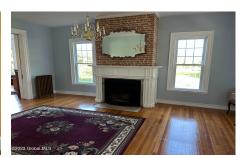

## **MLS# - 202319475 - Price: \$750,000** 34 State Route 346 , Petersburgh, NY

**Description:** Grand country estate bordering the Hoosic River. This home features quarter-sawn oak flooring, elegant detailing throughout, large fireplaces, rich paneling, high ceilings, large windows, i.a. Includes a large orchard with mature fruit trees, an in-ground swimming pool, and a barn set on over 3 acres. Owner is offering owner financing at 3% interest with a down-payment of \$250,000.