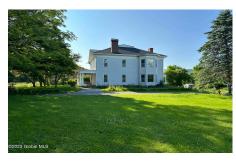

## **MLS# - 202319475 - Price: \$750,000** 34 State Route 346 , Petersburgh, NY

**Description:** Grand country estate bordering the Hoosic River. This home features quarter-sawn oak flooring, elegant detailing throughout, large fireplaces, rich paneling, high ceilings, large windows, i.a. Includes a large orchard with mature fruit trees, an in-ground swimming pool, and a barn set on over 3 acres. Owner is offering owner financing at 3% interest with a down-payment of \$250,000.