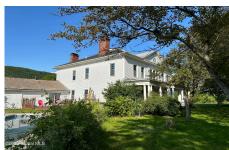

## **MLS# - 202319475 - Price: \$750,000** 34 State Route 346 , Petersburgh, NY

**Description:** Grand country estate bordering the Hoosic River. This home features quarter-sawn oak flooring, elegant detailing throughout, large fireplaces, rich paneling, high ceilings, large windows, i.a. Includes a large orchard with mature fruit trees, an in-ground swimming pool, and a barn set on over 3 acres. Owner is offering owner financing at 3% interest with a down-payment of \$250,000.