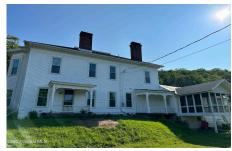

## **MLS# - 202319475 - Price: \$750,000** 34 State Route 346 , Petersburgh, NY

**Description:** Grand country estate bordering the Hoosic River. This home features quarter-sawn oak flooring, elegant detailing throughout, large fireplaces, rich paneling, high ceilings, large windows, i.a. Includes a large orchard with mature fruit trees, an in-ground swimming pool, and a barn set on over 3 acres. Owner is offering owner financing at 3% interest with a down-payment of \$250,000.