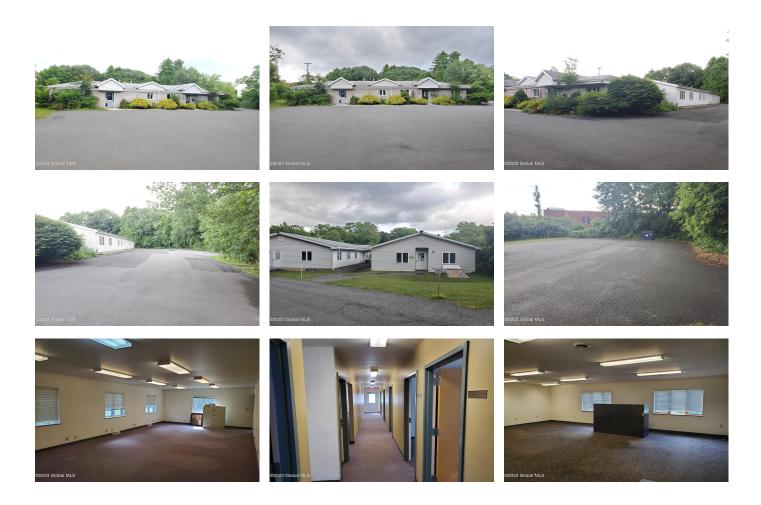

P.O. Box 201, Cleverdale, NY 12820 www.davies-davies.com

**Davies Davies & Associates** P: (518) 656-9068 F: (518) 656-9087

Easily subdivided into (2) 5000+ sq.ft. spaces. Reception, Conference rooms, private offices, bullpens, kitchen etc. Full unfinished basement great for storage. Short term rental in small space until Sept. 30th, 2024

Above Ground Square Feet: 10398 School District: East Greenbush Sewer: Public Sewer Basement: Exterior Entry, Full, Interior Entry, Unfinished Cooling: Central Air Interior Features: High Speed Internet

Town: East Greenbush

Estimated Taxes: \$27,749 Heat: Forced Air, Natural Gas Exterior: Frame, Drywall

Parking Spaces: 40

Daniel Davies NYS Licensed Real Estate Broker GRI, ABR, RSPS,SRS,C2EX (518) 656-9068 dan@daviesrealty.net