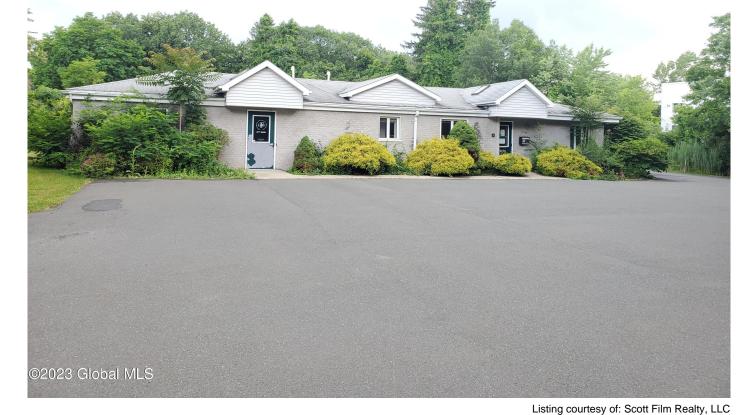

MLS# - 202319468 - Price: \$675,000

75 Troy Road, East Greenbush, NY

Acres: 1.13

Property Type: Commercial

Water: Public

**Property Style:** Office, Commercial

County: Rensselaer

Zoning: Commercial

Above Ground Square Feet: 10398 School District: East Greenbush Sewer: Public Sewer Basement: Exterior Entry, Full, Interior Entry, Unfinished Cooling: Central Air Interior Features: High Speed Internet

Town: East Greenbush

Estimated Taxes: \$27,749 Heat: Forced Air, Natural Gas Exterior: Frame, Drywall

Parking Spaces: 40

Daniel Davies NYS Licensed Real Estate Broker GRI, ABR, RSPS,SRS,C2EX (518) 656-9068 dan@daviesrealty.net