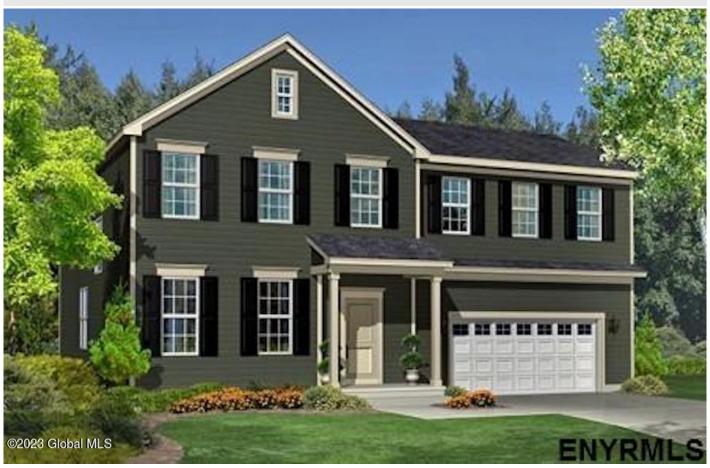

## MLS# - 202319465 - Price: \$651,100

16 Wetherby Court, Cohoes, NY

**Description:** Welcome to Dutch Meadows in the heart of Latham! Brand new Marini Homes neighborhood. North Colonie schools with over 7 models to choose from starting at 620+ Homes include wood flooring, gas fireplace, SS appliances, tankless HW, granite and so much more. Schedule your showing today for more details. Pricing is subject to change. This Ravello II Model can fit on other lots we still have available. Photos of previous model