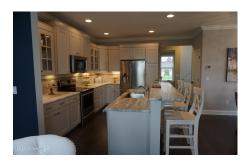

## MLS# - 202319465 - Price: \$651,100

16 Wetherby Court, Cohoes, NY

**Description:** Welcome to Dutch Meadows in the heart of Latham! Brand new Marini Homes neighborhood. North Colonie schools with over 7 models to choose from starting at 620+ Homes include wood flooring, gas fireplace, SS appliances, tankless HW, granite and so much more. Schedule your showing today for more details. Pricing is subject to change. This Ravello II Model can fit on other lots we still have available. Photos of previous model

Acres: 0.58 Bedrooms: 4

Estimated Taxes: \$38
Heat: Forced Air, Natural Gas

**Basement:** Full, Other **County:** Albany

Interior Features: Paddle Fan, Walk-In Closet(s), Kitchen Island Town: Colonie
Bathrooms: 2 Full

Water: Public Garage: 2

**Exterior:** Vinyl Siding **Cooling:** Central Air

Property Type: Residential School District: North Colonie

(including Maplewood) **Sewer:** Public Sewer

Property Style: Custom

Exterior Features: Lighting