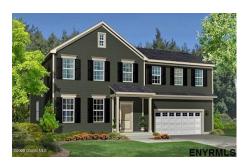

## MLS# - 202319465 - Price: \$651,100

16 Wetherby Court, Cohoes, NY

**Description:** Welcome to Dutch Meadows in the heart of Latham! Brand new Marini Homes neighborhood. North Colonie schools with over 7 models to choose from starting at 620+ Homes include wood flooring, gas fireplace, SS appliances, tankless HW, granite and so much more. Schedule your showing today for more details. Pricing is subject to change. This Ravello II Model can fit on other lots we still have available. Photos of previous model