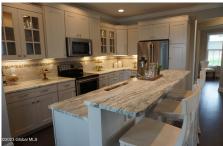

## MLS# - 202319465 - Price: \$651,100

16 Wetherby Court, Cohoes, NY

**Description:** Welcome to Dutch Meadows in the heart of Latham! Brand new Marini Homes neighborhood. North Colonie schools with over 7 models to choose from starting at 620+ Homes include wood flooring, gas fireplace, SS appliances, tankless HW, granite and so much more. Schedule your showing today for more details. Pricing is subject to change. This Ravello II Model can fit on other lots we still have available. Photos of previous model

Acres: 0.58 Bedrooms: 4

Estimated Taxes: \$38
Heat: Forced Air, Natural Gas

**Basement:** Full, Other **County:** Albany

Interior Features: Paddle Fan, Walk-In Closet(s), Kitchen Island Town: Colonie
Bathrooms: 2 Full

Water: Public Garage: 2

**Exterior:** Vinyl Siding **Cooling:** Central Air

Property Type: Residential School District: North Colonie

(including Maplewood) **Sewer:** Public Sewer

Property Style: Custom

Exterior Features: Lighting