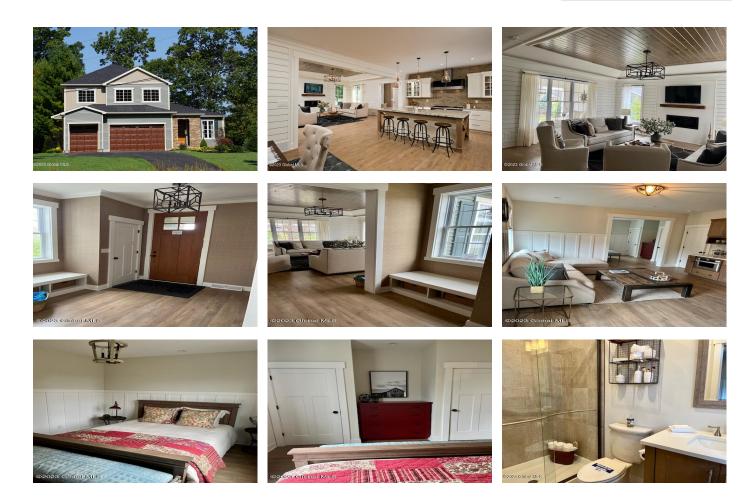

## MLS# - 202319461 - Price: \$732,700

28 Wetherby Court, Cohoes, NY

**Description:** Marini Homes - Dutch Meadows - Lots are available in the extension of this Marini Homes Community in Latham. Wetherby Ct & Ridgeview Ct 12 lots currently available. The Trilogy 2 featured here is one of the 7 different home plans ranging from 2191 sq ft to over 3150+ sq ft. Offering both one story ranch plans, 2 story traditional homes, first floor primary bedroom and our Trilogy Home Collection.

Acres: 0.66 Bedrooms: 4

Estimated Taxes: \$38

Heat: Forced Air, Natural Gas

Basement: Full, Other

County: Albany

Interior Features: Walk-In Closet(s), Ceramic Tile Bath, Kitchen Island

Town: Colonie Bathrooms: 3 Full

Water: Public Garage: 3 Exterior: Stone, Vinyl Siding Cooling: Central Air

Property Type: Residential

School District: North Colonie (including Maplewood)

Sewer: Public Sewer

Property Style: Colonial

Exterior Features: Lighting