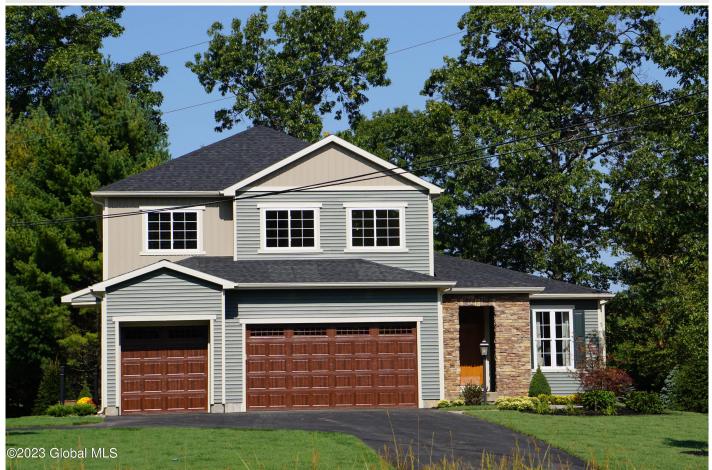

## MLS# - 202319461 - Price: \$732,700

28 Wetherby Court, Cohoes, NY

**Description:** Marini Homes - Dutch Meadows - Lots are available in the extension of this Marini Homes Community in Latham. Wetherby Ct & Ridgeview Ct 12 lots currently available. The Trilogy 2 featured here is one of the 7 different home plans ranging from 2191 sq ft to over 3150+ sq ft. Offering both one story ranch plans, 2 story traditional homes, first floor primary bedroom and our Trilogy Home Collection.

Acres: 0.66 Bedrooms: 4

Estimated Taxes: \$38

Heat: Forced Air, Natural Gas

Basement: Full, Other

County: Albany

Interior Features: Walk-In Closet(s), Ceramic Tile Bath, Kitchen Island

Town: Colonie Bathrooms: 3 Full

Water: Public Garage: 3 Exterior: Stone, Vinyl Siding Cooling: Central Air

Property Type: Residential

School District: North Colonie (including Maplewood)

Sewer: Public Sewer

Property Style: Colonial

Exterior Features: Lighting