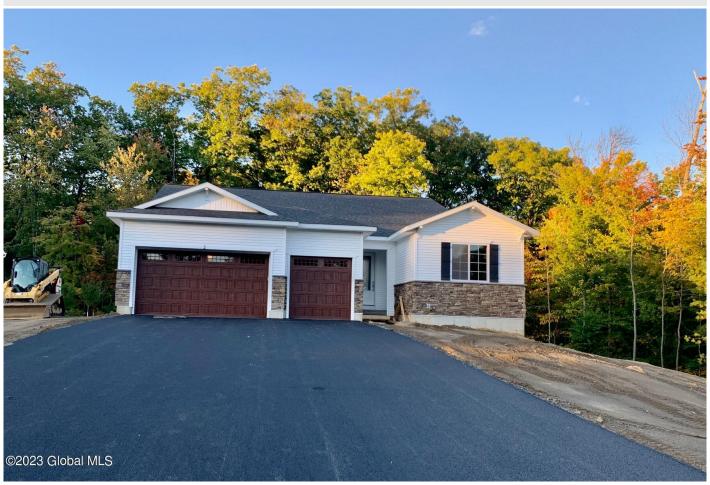

## MLS# - 202319358 - Price: \$630,000

66 Wheatfield, Halfmoon, NY

**Description:** Marini Homes - To be built - Pinebrook Hills We have plenty of lots available. Average size of lot is .35 and most them back up to forever wild. Shen School District. Home size range from 1500 sq ft to over 3100+ sq ft. Pricing starting from \$485,300, offering both one story ranch plans, 2 story traditional homes and our Trilogy floor plans. This Trilogy 3c model can fit on many different lots we still have available. Call for more information on lots. Call now to view our model home on site. Photos are of previous model home

Bathrooms: 2 Full

Water: Public

Exterior: Stone, Vinyl Siding

Cooling: Central Air

Garage: 3

Property Type: Residential

School District: Shenendehowa

Sewer: Public Sewer
Property Style: 1 Story
Exterior Features: Lighting