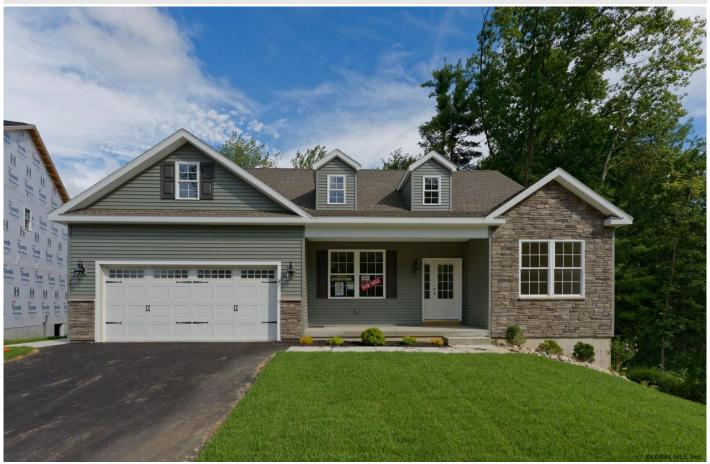

## MLS# - 202319281 - Price: \$479,900

10 Aspen Drive, Ballston Lake, NY

**Description:** TO BE BUILT Located just off exit 11 in our new Timber Creek Preserve Phase 4 subdivision. Walking trails, community park area, sidewalks & street lights are just a few of the amazing things we offer. Open floor plan is great for entertaining. So many options & upgrades to choose from! Come & customize your dream home today. Photos are of a previously built home and are for reference only. Pictures contain upgrades not included in the base price. 10K lot premium in addition to the base price. Superior Condition, To Be Built Condition, Additional 10 K Lot Premium. Ask about our large inventory of Lots for Your Custom Built Home! Model: Exp Aspen