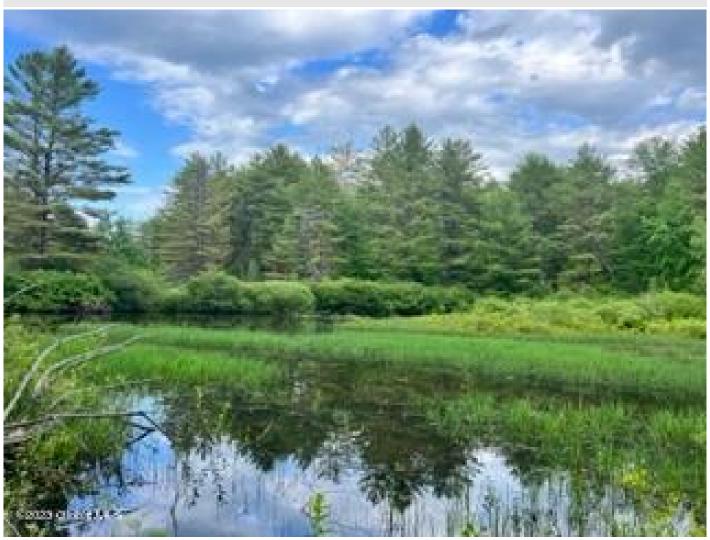

## **MLS# - 202319264 - Price: \$44,900** Lot 4 Mcgregor Road, Gloversville, NY

**Description:** Build your dream home in this beautiful country setting. This is a magnificent wooded lot with hardwood trees--sugar maples, locust, cherry, ash, and oaks. Blackberry and blueberry bushes are on the land. There are beaver ponds and a stream, joining into a trout stream, on the property. This is one of 4 approved building lots for sale next to one another in the Hamlet of Meco. Engineering design has septic placement with perc test and proposed well location. The proposed building site is in accordance with required setbacks. See documents. Taxes amounts quoted are for all 4 lots. Location is private, but only 5 minutes from Gloversville and 5 minutes from Johnstown for your shopping and conveniences. Truly a nature lovers idyllic setting!