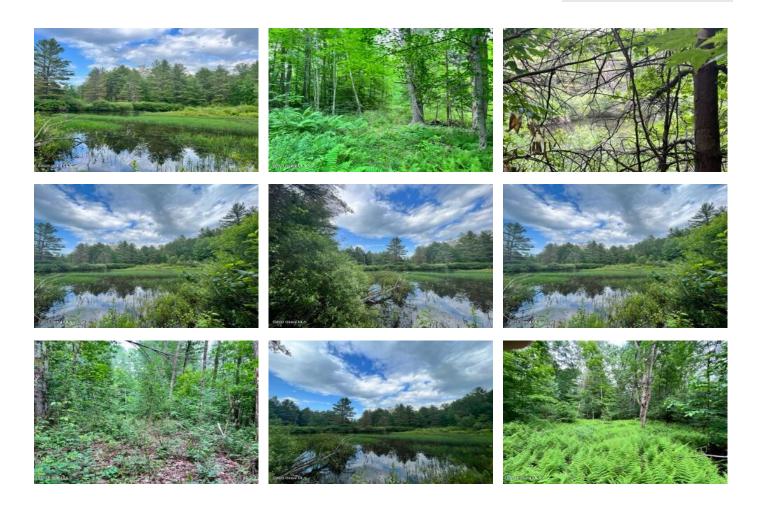

## **MLS# - 202319264 - Price: \$44,900** Lot 4 Mcgregor Road, Gloversville, NY

**Description:** Build your dream home in this beautiful country setting. This is a magnificent wooded lot with hardwood trees--sugar maples, locust, cherry, ash, and oaks. Blackberry and blueberry bushes are on the land. There are beaver ponds and a stream, joining into a trout stream, on the property. This is one of 4 approved building lots for sale next to one another in the Hamlet of Meco. Engineering design has septic placement with perc test and proposed well location. The proposed building site is in accordance with required setbacks. See documents. Taxes amounts quoted are for all 4 lots. Location is private, but only 5 minutes from Gloversville and 5 minutes from Johnstown for your shopping and conveniences. Truly a nature lovers idyllic setting!