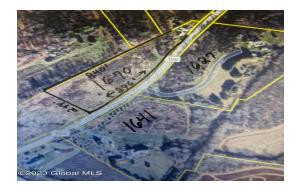

## MLS# - 202319245 - Price: \$39,000

1670 Berne Altamont Road, Altamont, NY

**Description:** What a great location to build your dream home which is in the town of Knox, in the Guilderland School District and just minutes to the village of Altamont. This Three acre parcel is level and has been cleared and ready to place your new home.

Acres: 3 School District: Guilderland Sewer: None Town: Knox Estimated Taxes: \$1,000 County: Albany Property Type: Land Water: None

Daniel Davies NYS Licensed Real Estate Broker GRI, ABR, RSPS,SRS,C2EX (518) 656-9068 dan@daviesrealty.net