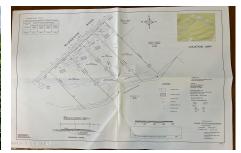

## **MLS# - 202319226 - Price: \$39,900** Lot 3 Mcgregor Road, Gloversville, NY

**Description:** Build your dream home in this beautiful country setting. This is a magnificent wooded lot with hardwood trees--sugar maples, locust, cherry, ash, and oaks. Blackberry and blueberry bushes are on the land. There are beaver ponds and a stream, joining into a trout stream, on the property. This is one of 4 approved building lots for sale next to one another in the Hamlet of Meco. Engineering design has septic placement with perc test and proposed well location. The proposed building site is in accordance with required setbacks. See documents. Taxes amounts quoted are for all 4 lots. Location is private, but only 5 minutes from Gloversville and 5 minutes from Johnstown for your shopping and conveniences. Truly a nature lovers idyllic setting!