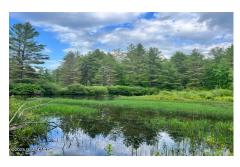

## **MLS# - 202319226 - Price: \$39,900** Lot 3 Mcgregor Road, Gloversville, NY

**Description:** Build your dream home in this beautiful country setting. This is a magnificent wooded lot with hardwood trees--sugar maples, locust, cherry, ash, and oaks. Blackberry and blueberry bushes are on the land. There are beaver ponds and a stream, joining into a trout stream, on the property. This is one of 4 approved building lots for sale next to one another in the Hamlet of Meco. Engineering design has septic placement with perc test and proposed well location. The proposed building site is in accordance with required setbacks. See documents. Taxes amounts quoted are for all 4 lots. Location is private, but only 5 minutes from Gloversville and 5 minutes from Johnstown for your shopping and conveniences. Truly a nature lovers idyllic setting!