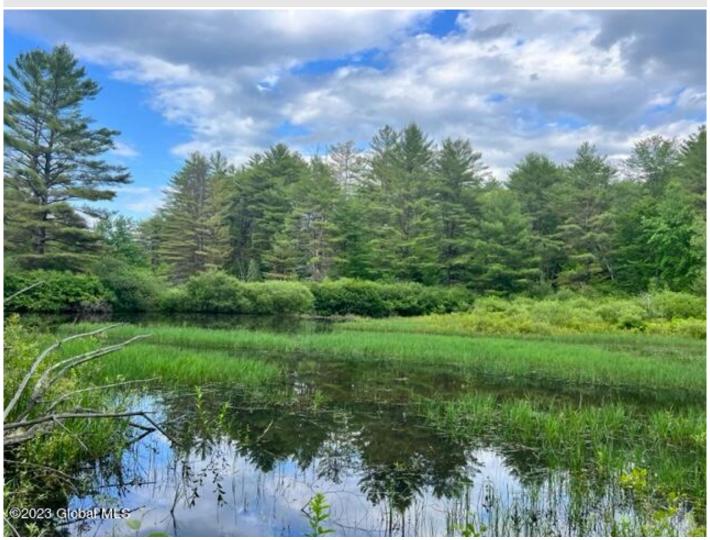

## **MLS# - 202319226 - Price: \$39,900** Lot 3 Mcgregor Road, Gloversville, NY

**Description:** Build your dream home in this beautiful country setting. This is a magnificent wooded lot with hardwood trees--sugar maples, locust, cherry, ash, and oaks. Blackberry and blueberry bushes are on the land. There are beaver ponds and a stream, joining into a trout stream, on the property. This is one of 4 approved building lots for sale next to one another in the Hamlet of Meco. Engineering design has septic placement with perc test and proposed well location. The proposed building site is in accordance with required setbacks. See documents. Taxes amounts quoted are for all 4 lots. Location is private, but only 5 minutes from Gloversville and 5 minutes from Johnstown for your shopping and conveniences. Truly a nature lovers idyllic setting!