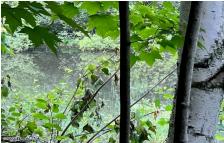

## **MLS# - 202319226 - Price: \$39,900** Lot 3 Mcgregor Road, Gloversville, NY

**Description:** Build your dream home in this beautiful country setting. This is a magnificent wooded lot with hardwood trees--sugar maples, locust, cherry, ash, and oaks. Blackberry and blueberry bushes are on the land. There are beaver ponds and a stream, joining into a trout stream, on the property. This is one of 4 approved building lots for sale next to one another in the Hamlet of Meco. Engineering design has septic placement with perc test and proposed well location. The proposed building site is in accordance with required setbacks. See documents. Taxes amounts quoted are for all 4 lots. Location is private, but only 5 minutes from Gloversville and 5 minutes from Johnstown for your shopping and conveniences. Truly a nature lovers idyllic setting!