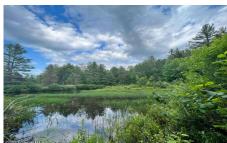

## **MLS# - 202319226 - Price: \$39,900** Lot 3 Mcgregor Road, Gloversville, NY

**Description:** Build your dream home in this beautiful country setting. This is a magnificent wooded lot with hardwood trees--sugar maples, locust, cherry, ash, and oaks. Blackberry and blueberry bushes are on the land. There are beaver ponds and a stream, joining into a trout stream, on the property. This is one of 4 approved building lots for sale next to one another in the Hamlet of Meco. Engineering design has septic placement with perc test and proposed well location. The proposed building site is in accordance with required setbacks. See documents. Taxes amounts quoted are for all 4 lots. Location is private, but only 5 minutes from Gloversville and 5 minutes from Johnstown for your shopping and conveniences. Truly a nature lovers idyllic setting!