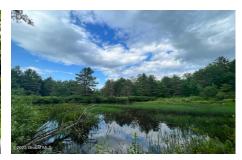

## **MLS# - 202319226 - Price: \$39,900** Lot 3 Mcgregor Road, Gloversville, NY

**Description:** Build your dream home in this beautiful country setting. This is a magnificent wooded lot with hardwood trees--sugar maples, locust, cherry, ash, and oaks. Blackberry and blueberry bushes are on the land. There are beaver ponds and a stream, joining into a trout stream, on the property. This is one of 4 approved building lots for sale next to one another in the Hamlet of Meco. Engineering design has septic placement with perc test and proposed well location. The proposed building site is in accordance with required setbacks. See documents. Taxes amounts quoted are for all 4 lots. Location is private, but only 5 minutes from Gloversville and 5 minutes from Johnstown for your shopping and conveniences. Truly a nature lovers idyllic setting!