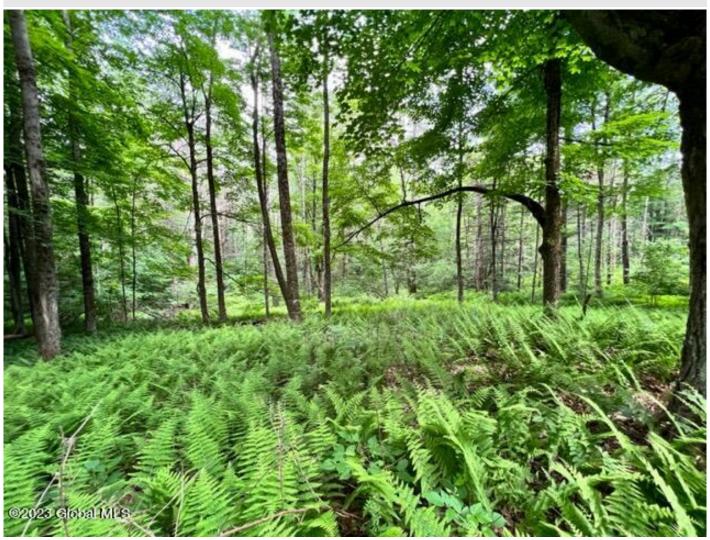

## **MLS# - 202319222 - Price: \$39,900** Lot 2 Mcgregor Road , Gloversville, NY

**Description:** Build your dream home in this beautiful country setting. This is a magnificent wooded lot with hardwood trees--sugar maples, locust, cherry, ash, and oaks. Blackberry and blueberry bushes are on the land. There are beaver ponds and a stream, joining into a trout stream, on the property. This is one of 4 approved building lots for sale next to one another in the Hamlet of Meco. Engineering design has septic placement with perc test and proposed well location. The proposed building site is in accordance with required setbacks. See documents. Location is private, but only 5 minutes from Gloversville and 5 minutes from Johnstown for your shopping and conveniences. Truly a nature lover's idyllic setting! Taxes quoted are for all 4 lots.