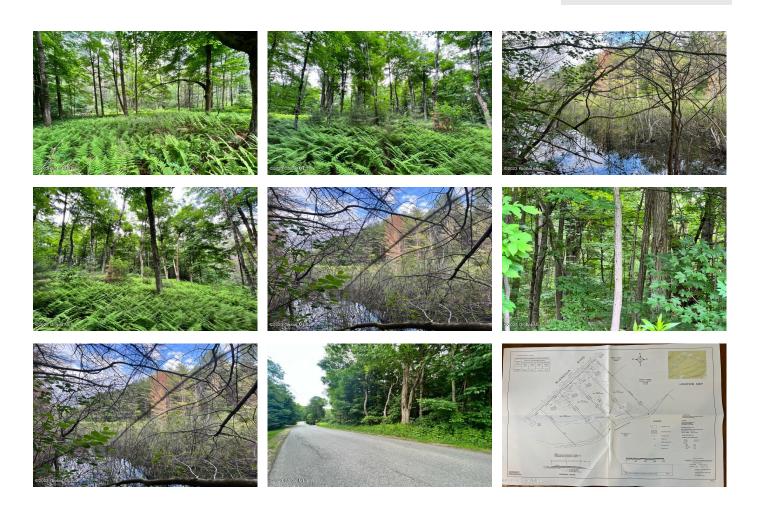

## **MLS# - 202319222 - Price: \$39,900** Lot 2 Mcgregor Road , Gloversville, NY

**Description:** Build your dream home in this beautiful country setting. This is a magnificent wooded lot with hardwood trees--sugar maples, locust, cherry, ash, and oaks. Blackberry and blueberry bushes are on the land. There are beaver ponds and a stream, joining into a trout stream, on the property. This is one of 4 approved building lots for sale next to one another in the Hamlet of Meco. Engineering design has septic placement with perc test and proposed well location. The proposed building site is in accordance with required setbacks. See documents. Location is private, but only 5 minutes from Gloversville and 5 minutes from Johnstown for your shopping and conveniences. Truly a nature lover's idyllic setting! Taxes quoted are for all 4 lots.