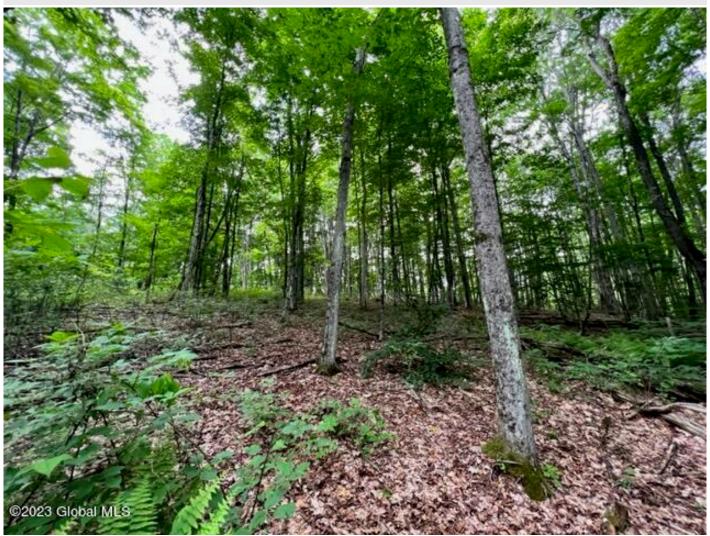

## **MLS# - 202319175 - Price: \$49,900** Lot 1 Mcgregor Road, Gloversville, NY

**Description:** Build your dream home in this beautiful country setting. This is a magnificent wooded lot with hardwood trees--sugar maples, locust, cherry, ash, and oaks. Blackberry and blueberry bushes are on the land. There are beaver ponds and a stream, joining into a trout stream, on the property. This is one of 4 approved building lots for sale next to one another in the Hamlet of Meco. Engineering design has septic placement with perc test and proposed well location. The proposed building site is in accordance with required setbacks. See documents. Location is private, but only 5 minutes from Gloversville and 5 minutes from Johnstown for your shopping and conveniences. Truly a nature lovers idyllic setting! Taxes shown are for all 4 lots.