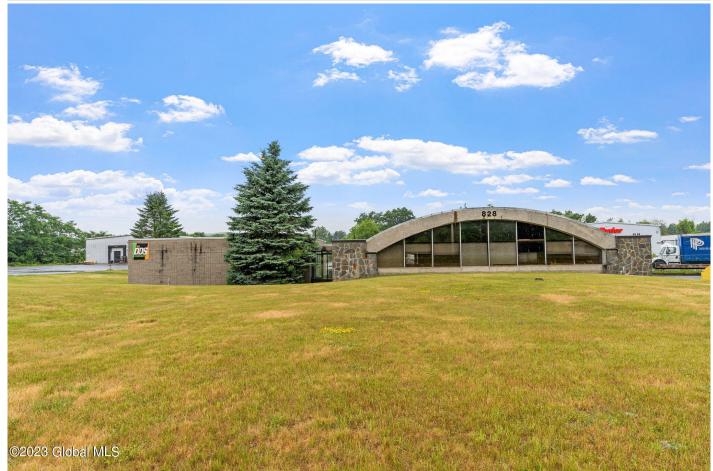

## MLS# - 202319121 - Price: \$915,000

828 Burdeck Street, Rotterdam, NY

**Description:** Discover the perfect commercial property that includes a separate warehouse (with garage door) space and separate office space, which each can be used for different purposes. With an expansive 3,320 square foot office building and an additional warehouse space, this location offers ample room for workshops, storage, vehicle fleets, and more. Each unit is equipped with gas furnace, while the office space features air conditioning. Two separate septic tanks and water lines, one for each unit.

Acres: 4.11

Property Type: Commercial Water: Public Property Style: Commercial

County: Schenectady Zoning: Mixed Above Ground Square Feet: 3320 School District: Schalmont Sewer: Septic Tank Basement: Finished, Full, Unfinished Cooling: Central Air