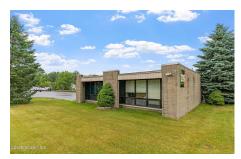

## MLS# - 202319121 - Price: \$915,000

828 Burdeck Street, Rotterdam, NY

**Description:** Discover the perfect commercial property that includes a separate warehouse (with garage door) space and separate office space, which each can be used for different purposes. With an expansive 3,320 square foot office building and an additional warehouse space, this location offers ample room for workshops, storage, vehicle fleets, and more. Each unit is equipped with gas furnace, while the office space features air conditioning. Two separate septic tanks and water lines, one for each unit.

Acres: 4.11

Property Type: Commercial Water: Public Property Style: Commercial

County: Schenectady Zoning: Mixed Above Ground Square Feet: 3320 School District: Schalmont Sewer: Septic Tank Basement: Finished, Full, Unfinished Cooling: Central Air