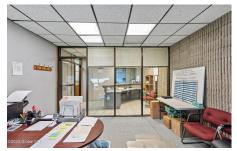

## MLS# - 202319121 - Price: \$915,000

828 Burdeck Street, Rotterdam, NY

**Description:** Discover the perfect commercial property that includes a separate warehouse (with garage door) space and separate office space, which each can be used for different purposes. With an expansive 3,320 square foot office building and an additional warehouse space, this location offers ample room for workshops, storage, vehicle fleets, and more. Each unit is equipped with gas furnace, while the office space features air conditioning. Two separate septic tanks and water lines, one for each unit.