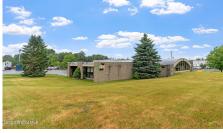

## MLS# - 202319121 - Price: \$915,000

828 Burdeck Street, Rotterdam, NY

**Description:** Discover the perfect commercial property that includes a separate warehouse (with garage door) space and separate office space, which each can be used for different purposes. With an expansive 3,320 square foot office building and an additional warehouse space, this location offers ample room for workshops, storage, vehicle fleets, and more. Each unit is equipped with gas furnace, while the office space features air conditioning. Two separate septic tanks and water lines, one for each unit.

Acres: 4.11

Property Type: Commercial Water: Public Property Style: Commercial

County: Schenectady Zoning: Mixed Above Ground Square Feet: 3320 School District: Schalmont Sewer: Septic Tank Basement: Finished, Full, Unfinished Cooling: Central Air