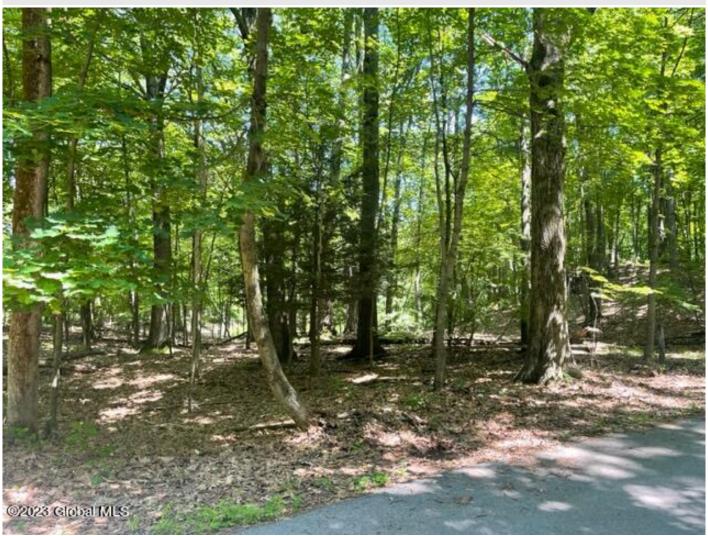

## MLS# - 202319053 - Price: \$535,000

L4.1 West Road, Troy, NY

**Description:** Once in a lifetime opportunity to acquire almost 6.5 Acres of land in the established enclave of Brunswick Hills. Build your dream home nestled amidst a dense mature woodland with all the privacy you need. Or, build a compound for all of your family to enjoy. The listing is comprised of three separate building lots in Town of Brunswick. Sale of land in its' entirety only. Owner will not entertain offers for partial sale. Complete acreage interest only. Utilities available at road.