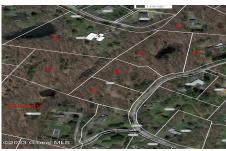

## MLS# - 202319053 - Price: \$535,000

L4.1 West Road, Troy, NY

**Description:** Once in a lifetime opportunity to acquire almost 6.5 Acres of land in the established enclave of Brunswick Hills. Build your dream home nestled amidst a dense mature woodland with all the privacy you need. Or, build a compound for all of your family to enjoy. The listing is comprised of three separate building lots in Town of Brunswick. Sale of land in its' entirety only. Owner will not entertain offers for partial sale. Complete acreage interest only. Utilities available at road.

Acres: 6.45 School District: Troy

Sewer: None

Town: Brunswick

Estimated Taxes: \$3,150

County: Rensselaer

Property Type: Land Water: None Zoning: None

**Daniel Davies** NYS Licensed Real Estate Broker GRI, ABR, RSPS,SRS,C2EX (518) 656-9068 dan@daviesrealty.net