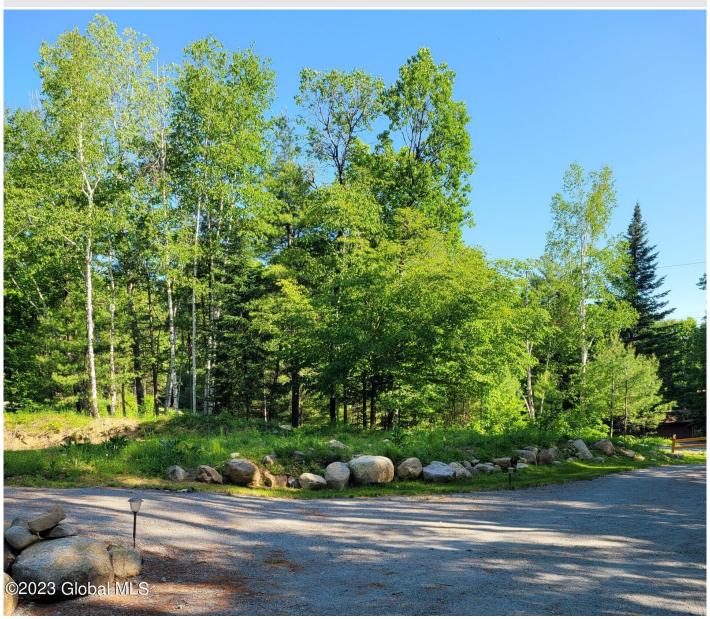

## **MLS# - 202318986 - Price: \$179,000** 25 Berry Hill Way Way, Schroon Lake, NY

**Description:** Get ready to fall in love with this slice of Adirondack tranquility. This shovel ready building lot is on a quiet dead end street just minutes away from the quaint village of Schroon Lake, an easy walk or bike ride along the town sidewalks. The lot is ready for your dream home! Cleared with a long driveway, utility pole /electricity and municipal water all on site. A 32 x 60 foundation hole has been dug and the property comes with a 12

x 16 shed. The property has seasonal views of the lake and is surrounded by lovely mature trees. Enjoy all this area has to offer, boating, hiking, skiing and the lovely town beach. Minutes from the Northway (I87) close to Lake George and Saratoga, four hours from NYC. The perfect spot for a get away or year round home.