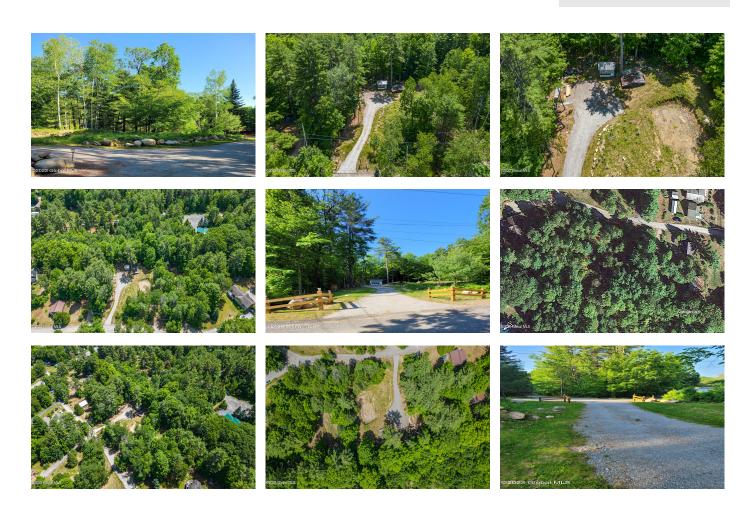

## **MLS# - 202318986 - Price: \$179,000** 25 Berry Hill Way Way, Schroon Lake, NY

**Description:** Get ready to fall in love with this slice of Adirondack tranquility. This shovel ready building lot is on a quiet dead end street just minutes away from the quaint village of Schroon Lake, an easy walk or bike ride along the town sidewalks. The lot is ready for your dream home! Cleared with a long driveway, utility pole /electricity and municipal water all on site. A 32 x 60 foundation hole has been dug and the property comes with a 12

x 16 shed. The property has seasonal views of the lake and is surrounded by lovely mature trees. Enjoy all this area has to offer, boating, hiking, skiing and the lovely town beach. Minutes from the Northway (I87) close to Lake George and Saratoga, four hours from NYC. The perfect spot for a get away or year round home.