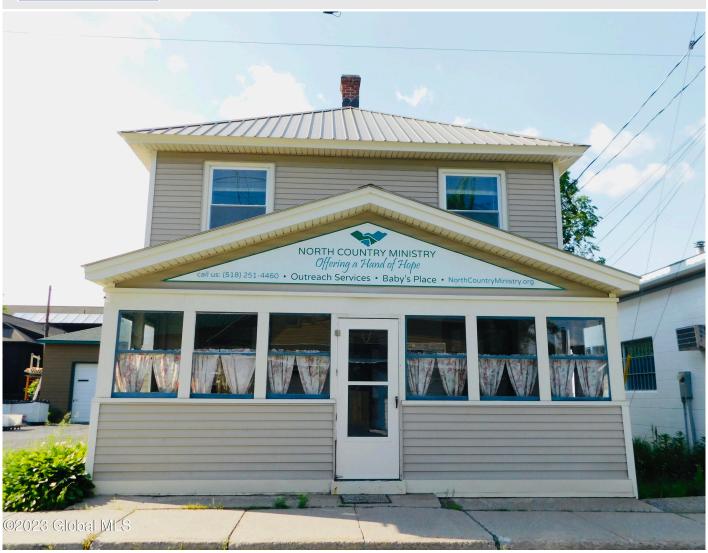

## MLS# - 202318962 - Price: \$199,900

32 Circle Avenue, North Creek, NY

**Description:** 3bed 1.5 bathroom home centrally and conveniently located in desirable neighborhood and town of North Creek. A short walk to the local eateries, bars, shops & grocery store. Close to the Hudson River and Train Station where Rev Rail is located. Easy access to the Ski bowl for Biking, Gore Mtn, and Garnet Hill Lodge for summer activities. In town living and low maintenance Would make a great first time home or long term rental for the area. Book your showing today.

Acres: 0.01 Bedrooms: 3

Estimated Taxes: \$1,918 Heat: Baseboard, Oil

Exterior: Vinyl Siding

Cooling: None

Interior Features: Other

Town: Johnsburg
Bathrooms: 1 Full
Water: Public

Property Style: Old Style

Exterior Features: None Parking Spaces: 1