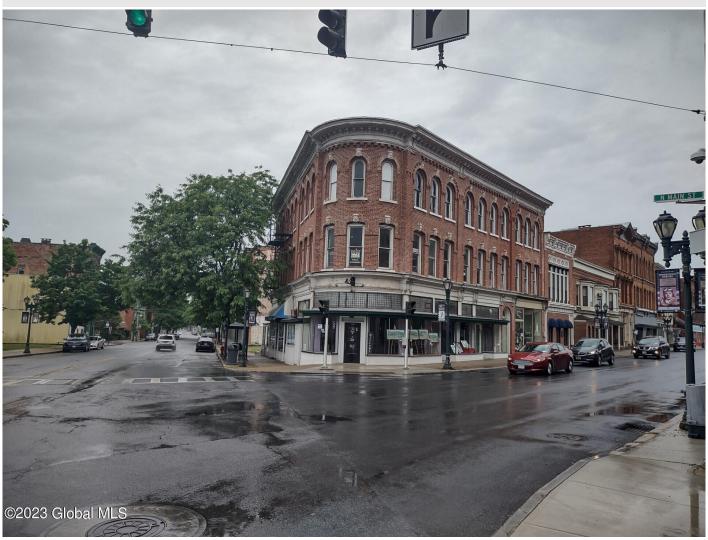

## MLS# - 202318955 - Price: \$265,000

2-10 S Main Street, Gloversville, NY

**Description:** Unique, four story flat iron building. Commercial spaces on first floor. Two floors upstairs are gutted and ready for new designs. Current owner was going to place six apartments but could be mixed use offices and or apartments. There is temporary power services to the store fronts. Grant funds for downtown improvements may be available if the buyer qualifies

Acres: 0.14

Property Type: Commercial

Water: Public

Property Style: Commercial

County: Fulton

**Above Ground Square** 

Feet: 10600

School District: Gloversville

Sewer: Public Sewer

Basement: Full, Unfinished

Cooling: None

Town: Gloversville

Estimated Taxes: \$2,100

Heat: Forced Air, Natural Gas

Exterior: Frame, Brick
Zoning: Commercial

Daniel Davies NYS Licensed Real Estate Broker GRI, ABR, RSPS,SRS,C2EX (518) 656-9068 dan@daviesrealtv.net