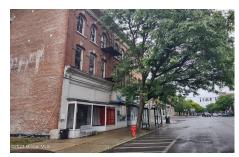

## MLS# - 202318955 - Price: \$265,000

2-10 S Main Street, Gloversville, NY

**Description:** Unique, four story flat iron building. Commercial spaces on first floor. Two floors upstairs are gutted and ready for new designs. Current owner was going to place six apartments but could be mixed use offices and or apartments. There is temporary power services to the store fronts. Grant funds for downtown improvements may be available if the buyer qualifies

Acres: 0.14

Property Type: Commercial

Water: Public

Property Style: Commercial

County: Fulton

**Above Ground Square** 

Feet: 10600

School District: Gloversville

Sewer: Public Sewer

Basement: Full, Unfinished

Cooling: None

Town: Gloversville

Estimated Taxes: \$2,100

Heat: Forced Air, Natural Gas

Exterior: Frame, Brick
Zoning: Commercial

Daniel Davies NYS Licensed Real Estate Broker GRI, ABR, RSPS,SRS,C2EX (518) 656-9068 dan@daviesrealtv.net