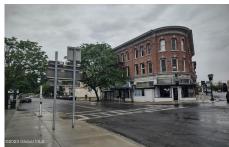

## MLS# - 202318955 - Price: \$265,000

2-10 S Main Street, Gloversville, NY

**Description:** Unique, four story flat iron building. Commercial spaces on first floor. Two floors upstairs are gutted and ready for new designs. Current owner was going to place six apartments but could be mixed use offices and or apartments. There is temporary power services to the store fronts. Grant funds for downtown improvements may be available if the buyer qualifies

Acres: 0.14

Property Type: Commercial

Water: Public

Property Style: Commercial

County: Fulton

**Above Ground Square** 

Feet: 10600

School District: Gloversville

Sewer: Public Sewer

Basement: Full, Unfinished

Cooling: None

Town: Gloversville

Estimated Taxes: \$2,100

Heat: Forced Air, Natural Gas

Exterior: Frame, Brick
Zoning: Commercial

Daniel Davies NYS Licensed Real Estate Broker GRI, ABR, RSPS,SRS,C2EX (518) 656-9068 dan@daviesrealtv.net