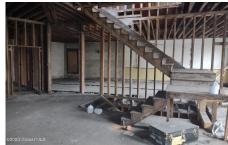

## MLS# - 202318955 - Price: \$265,000

2-10 S Main Street, Gloversville, NY

**Description:** Unique, four story flat iron building. Commercial spaces on first floor. Two floors upstairs are gutted and ready for new designs. Current owner was going to place six apartments but could be mixed use offices and or apartments. There is temporary power services to the store fronts. Grant funds for downtown improvements may be available if the buyer qualifies

Acres: 0.14

Property Type: Commercial

Water: Public

Property Style: Commercial

County: Fulton

**Above Ground Square** 

Feet: 10600

School District: Gloversville

Sewer: Public Sewer

Basement: Full, Unfinished

Cooling: None

Town: Gloversville

Estimated Taxes: \$2,100

Heat: Forced Air, Natural Gas

Exterior: Frame, Brick
Zoning: Commercial

Daniel Davies NYS Licensed Real Estate Broker GRI, ABR, RSPS,SRS,C2EX (518) 656-9068 dan@daviesrealtv.net