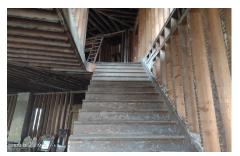

## MLS# - 202318955 - Price: \$265,000

2-10 S Main Street, Gloversville, NY

**Description:** Unique, four story flat iron building. Commercial spaces on first floor. Two floors upstairs are gutted and ready for new designs. Current owner was going to place six apartments but could be mixed use offices and or apartments. There is temporary power services to the store fronts. Grant funds for downtown improvements may be available if the buyer qualifies

Acres: 0.14

Property Type: Commercial

Water: Public

Property Style: Commercial

County: Fulton

**Above Ground Square** 

Feet: 10600

School District: Gloversville

Sewer: Public Sewer

Basement: Full, Unfinished

Cooling: None

Town: Gloversville

Estimated Taxes: \$2,100

Heat: Forced Air, Natural Gas

Exterior: Frame, Brick
Zoning: Commercial

Daniel Davies NYS Licensed Real Estate Broker GRI, ABR, RSPS,SRS,C2EX (518) 656-9068 dan@daviesrealtv.net