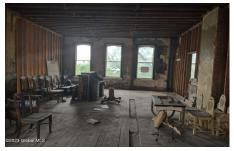

## MLS# - 202318955 - Price: \$265,000

2-10 S Main Street, Gloversville, NY

**Description:** Unique, four story flat iron building. Commercial spaces on first floor. Two floors upstairs are gutted and ready for new designs. Current owner was going to place six apartments but could be mixed use offices and or apartments. There is temporary power services to the store fronts. Grant funds for downtown improvements may be available if the buyer qualifies

Acres: 0.14

Property Type: Commercial

Water: Public

Property Style: Commercial

County: Fulton

**Above Ground Square** 

Feet: 10600

School District: Gloversville

Sewer: Public Sewer

Basement: Full, Unfinished

Cooling: None

Town: Gloversville

Estimated Taxes: \$2,100

Heat: Forced Air, Natural Gas

Exterior: Frame, Brick
Zoning: Commercial

Daniel Davies NYS Licensed Real Estate Broker GRI, ABR, RSPS,SRS,C2EX (518) 656-9068 dan@daviesrealtv.net