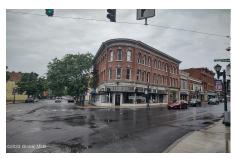

## MLS# - 202318955 - Price: \$265,000

2-10 S Main Street, Gloversville, NY

**Description:** Unique, four story flat iron building. Commercial spaces on first floor. Two floors upstairs are gutted and ready for new designs. Current owner was going to place six apartments but could be mixed use offices and or apartments. There is temporary power services to the store fronts. Grant funds for downtown improvements may be available if the buyer qualifies

Acres: 0.14

Property Type: Commercial

Water: Public

Property Style: Commercial

County: Fulton

**Above Ground Square** 

Feet: 10600

School District: Gloversville

Sewer: Public Sewer

Basement: Full, Unfinished

Cooling: None

Town: Gloversville

Estimated Taxes: \$2,100

Heat: Forced Air, Natural Gas

Exterior: Frame, Brick
Zoning: Commercial

Daniel Davies NYS Licensed Real Estate Broker GRI, ABR, RSPS,SRS,C2EX (518) 656-9068 dan@daviesrealtv.net