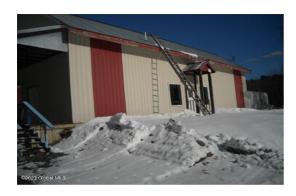

## Your Lake George Real Estate Experts!

**Davies Davies & Associates** 

P.O. Box 201, Cleverdale, NY 12820 P: (518) 656-9068 F: (518) 656-9087 www.davies-davies.com

Listing courtesy of: Howard Hanna

**MLS# - 202318954 - Price: \$1,500,000** 465 Blue Factory Road , Averill Park, NY

Exterior: Block
Parking Spaces: 40

Property Type: Commercial

Water: Drilled Well

Property Style: Commercial

County: Rensselaer

Daniel Davies NYS Licensed Real Estate Broker GRI, ABR, RSPS,SRS,C2EX (518) 656-9068 dan@daviesrealty.net