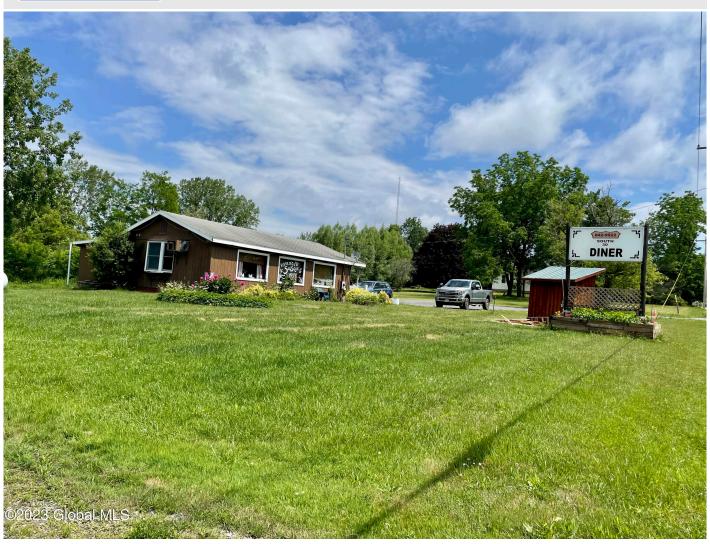

## MLS# - 202318944 - Price: \$175,000 5854 State Hwy 30, Amsterdam, NY

Description: Turn key profitable diner on the outskirts of Amsterdam with a very good following. High traffic and visibility with a large amount of parking. Just bring your open sign and recipe box or repurpose the building for your business needs. All furnishings and equipment included.

Acres: 1

Property Type: Commercial

Water: Drilled Well
Property Style: Office
County: Montgomery

**Above Ground Square** 

Feet: 1224

School District: Amsterdam

Sewer: Septic Tank
Basement: None
Cooling: Other

Town: Amsterdam

Estimated Taxes: \$3,987

Heat: Forced Air Exterior: Wood Siding Parking Spaces: 25

Daniel Davies NYS Licensed Real Estate Broker GRI, ABR, RSPS,SRS,C2EX (518) 656-9068 dan@daviesrealty.net