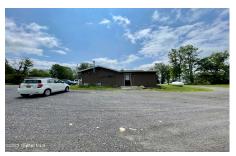

## MLS# - 202318944 - Price: \$175,000 5854 State Hwy 30, Amsterdam, NY

Description: Turn key profitable diner on the outskirts of Amsterdam with a very good following. High traffic and visibility with a large amount of parking. Just bring your open sign and recipe box or repurpose the building for your business needs. All furnishings and equipment included.