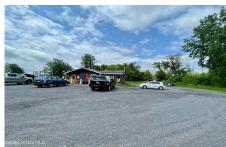

## MLS# - 202318944 - Price: \$175,000 5854 State Hwy 30, Amsterdam, NY

Description: Turn key profitable diner on the outskirts of Amsterdam with a very good following. High traffic and visibility with a large amount of parking. Just bring your open sign and recipe box or repurpose the building for your business needs. All furnishings and equipment included.