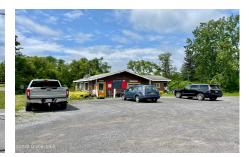

## MLS# - 202318944 - Price: \$175,000 5854 State Hwy 30, Amsterdam, NY

Description: Turn key profitable diner on the outskirts of Amsterdam with a very good following. High traffic and visibility with a large amount of parking. Just bring your open sign and recipe box or repurpose the building for your business needs. All furnishings and equipment included.

Acres: 1

Property Type: Commercial

Water: Drilled Well
Property Style: Office
County: Montgomery

**Above Ground Square** 

Feet: 1224

School District: Amsterdam

Sewer: Septic Tank
Basement: None
Cooling: Other

Town: Amsterdam

Estimated Taxes: \$3,987

Heat: Forced Air Exterior: Wood Siding Parking Spaces: 25

Daniel Davies NYS Licensed Real Estate Broker GRI, ABR, RSPS,SRS,C2EX (518) 656-9068 dan@daviesrealty.net