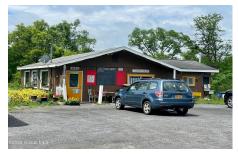

## MLS# - 202318944 - Price: \$175,000 5854 State Hwy 30, Amsterdam, NY

Description: Turn key profitable diner on the outskirts of Amsterdam with a very good following. High traffic and visibility with a large amount of parking. Just bring your open sign and recipe box or repurpose the building for your business needs. All furnishings and equipment included.