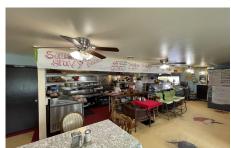

## MLS# - 202318944 - Price: \$175,000 5854 State Hwy 30, Amsterdam, NY

Description: Turn key profitable diner on the outskirts of Amsterdam with a very good following. High traffic and visibility with a large amount of parking. Just bring your open sign and recipe box or repurpose the building for your business needs. All furnishings and equipment included.