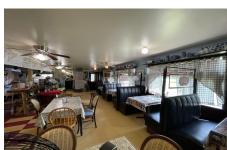

## MLS# - 202318944 - Price: \$175,000 5854 State Hwy 30, Amsterdam, NY

Description: Turn key profitable diner on the outskirts of Amsterdam with a very good following. High traffic and visibility with a large amount of parking. Just bring your open sign and recipe box or repurpose the building for your business needs. All furnishings and equipment included.