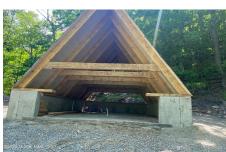

## MLS# - 202318915 - Price: \$249,500

L1-14 Ny 22, Petersburgh, NY

**Description:** A Unique New Timber A-Frame Shell Built on 40-acres Mountain. The owner tore down the original home and has started replacing the old structure. Recent updates include black metal roofing new windows and doors and cedar siding. Radiant heating installed in flooring and plumbing in place. Perfect for a get-away, hunting camp or Airbnb. Electric pole at house site. Septic and water need to be installed.15 minutes to VT and Jiminey Peak, 40 Minutes to Albany and Saratoga.

Water: Spring

Property Style: A-Frame Exterior Features: None Parking Spaces: 5

Daniel Davies NYS Licensed Real Estate Broker GRI, ABR, RSPS,SRS,C2EX (518) 656-9068 dan@daviesrealty.net