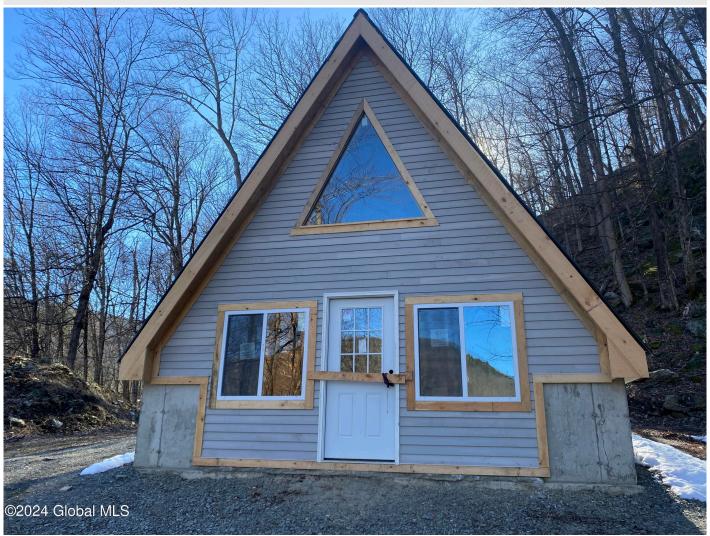

## MLS# - 202318915 - Price: \$249,500

L1-14 Ny 22, Petersburgh, NY

**Description:** A Unique New Timber A-Frame Shell Built on 40-acres Mountain. The owner tore down the original home and has started replacing the old structure. Recent updates include black metal roofing new windows and doors and cedar siding. Radiant heating installed in flooring and plumbing in place. Perfect for a get-away, hunting camp or Airbnb. Electric pole at house site. Septic and water need to be installed.15 minutes to VT and Jiminey Peak, 40 Minutes to Albany and Saratoga.