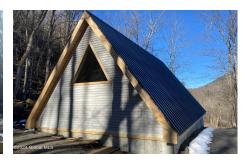

## MLS# - 202318915 - Price: \$249,500

L1-14 Ny 22, Petersburgh, NY

**Description:** A Unique New Timber A-Frame Shell Built on 40-acres Mountain. The owner tore down the original home and has started replacing the old structure. Recent updates include black metal roofing new windows and doors and cedar siding. Radiant heating installed in flooring and plumbing in place. Perfect for a get-away, hunting camp or Airbnb. Electric pole at house site. Septic and water need to be installed.15 minutes to VT and Jiminey Peak, 40 Minutes to Albany and Saratoga.