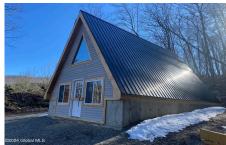

## MLS# - 202318915 - Price: \$249,500

L1-14 Ny 22, Petersburgh, NY

**Description:** A Unique New Timber A-Frame Shell Built on 40-acres Mountain. The owner tore down the original home and has started replacing the old structure. Recent updates include black metal roofing new windows and doors and cedar siding. Radiant heating installed in flooring and plumbing in place. Perfect for a get-away, hunting camp or Airbnb. Electric pole at house site. Septic and water need to be installed.15 minutes to VT and Jiminey Peak, 40 Minutes to Albany and Saratoga.