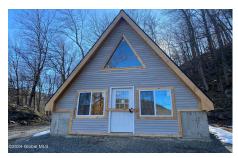

## MLS# - 202318915 - Price: \$249,500

L1-14 Ny 22, Petersburgh, NY

**Description:** A Unique New Timber A-Frame Shell Built on 40-acres Mountain. The owner tore down the original home and has started replacing the old structure. Recent updates include black metal roofing new windows and doors and cedar siding. Radiant heating installed in flooring and plumbing in place. Perfect for a get-away, hunting camp or Airbnb. Electric pole at house site. Septic and water need to be installed.15 minutes to VT and Jiminey Peak, 40 Minutes to Albany and Saratoga.