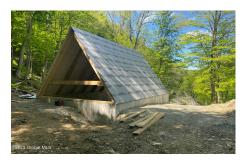

## MLS# - 202318915 - Price: \$249,500

L1-14 Ny 22, Petersburgh, NY

**Description:** A Unique New Timber A-Frame Shell Built on 40-acres Mountain. The owner tore down the original home and has started replacing the old structure. Recent updates include black metal roofing new windows and doors and cedar siding. Radiant heating installed in flooring and plumbing in place. Perfect for a get-away, hunting camp or Airbnb. Electric pole at house site. Septic and water need to be installed.15 minutes to VT and Jiminey Peak, 40 Minutes to Albany and Saratoga.