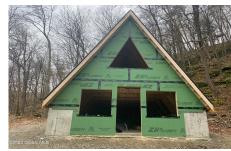

## MLS# - 202318915 - Price: \$249,500

L1-14 Ny 22, Petersburgh, NY

**Description:** A Unique New Timber A-Frame Shell Built on 40-acres Mountain. The owner tore down the original home and has started replacing the old structure. Recent updates include black metal roofing new windows and doors and cedar siding. Radiant heating installed in flooring and plumbing in place. Perfect for a get-away, hunting camp or Airbnb. Electric pole at house site. Septic and water need to be installed.15 minutes to VT and Jiminey Peak, 40 Minutes to Albany and Saratoga.