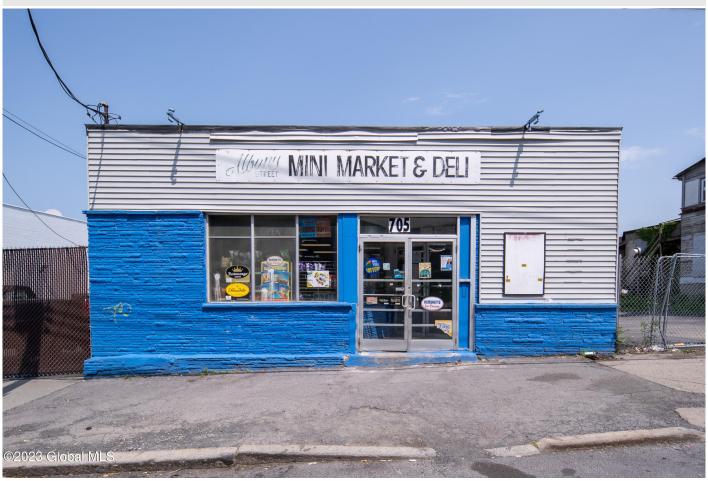

## MLS# - 202318879 - Price: \$399,000

705 Albany Street, Schenectady, NY

**Description:** Very successful and well established convenience store! Best location in downtown! Heavy daytime traffic! Close to several government, corporate and residential buildings! Across the street from an apartment complex. Owner retiring!! Also tons of room for growth! Current hours 8am - 9pm. Offering also includes parking lot at 711 Albany St and a detached storage shed.

Acres: 0.07

Property Type: Commercial

Water: Public
Basement: Full
Cooling: Central Air

Interior Features: High Speed

Internet

**Above Ground Square** 

Feet: 1920

School District: Schenectady

Sewer: Public Sewer Exterior: Brick Parking Spaces: 7 Town: Schenectady

Estimated Taxes: \$6,479

Heat: Forced Air
County: Schenectady
Zoning: Commercial

Daniel Davies NYS Licensed Real Estate Broker GRI, ABR, RSPS,SRS,C2EX (518) 656-9068 dan@daviesrealty.net