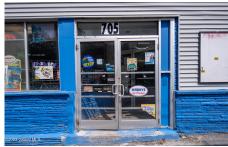

## MLS# - 202318879 - Price: \$399,000

705 Albany Street, Schenectady, NY

**Description:** Very successful and well established convenience store! Best location in downtown! Heavy daytime traffic! Close to several government, corporate and residential buildings! Across the street from an apartment complex. Owner retiring!! Also tons of room for growth! Current hours 8am - 9pm. Offering also includes parking lot at 711 Albany St and a detached storage shed.