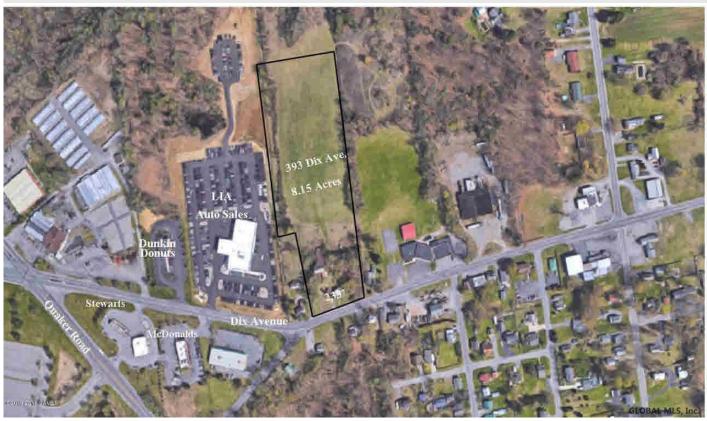

## MLS# - 202318839 - Price: \$699,000

393 Dix Avenue, Queensbury, NY

**Description:** 8.12 acres of land on Dix Avenue with 252' frontage located just East of Quaker Road. Prime commercial location, zoned commercial moderate. Car count 14,000 plus per day. Land is mostly cleared and level. Phase 1 & survey complete.

Acres: 8.12

**School District:** Queensbury **Sewer:** None

Basement: None Cooling: None

Town: Queensbury

Estimated Taxes: \$7,660

Heat: None
Exterior: None
Zoning: Commercial

Property Type: Commercial

Water: Public