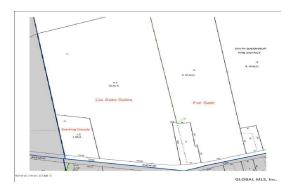

## MLS# - 202318839 - Price: \$699,000

393 Dix Avenue, Queensbury, NY

**Description:** 8.12 acres of land on Dix Avenue with 252' frontage located just East of Quaker Road. Prime commercial location, zoned commercial moderate. Car count 14,000 plus per day. Land is mostly cleared and level. Phase 1 & survey complete.

Acres: 8.12

**School District:** Queensbury **Sewer:** None

Basement: None Cooling: None

Town: Queensbury

Estimated Taxes: \$7,660

Heat: None
Exterior: None
Zoning: Commercial

Property Type: Commercial

Water: Public