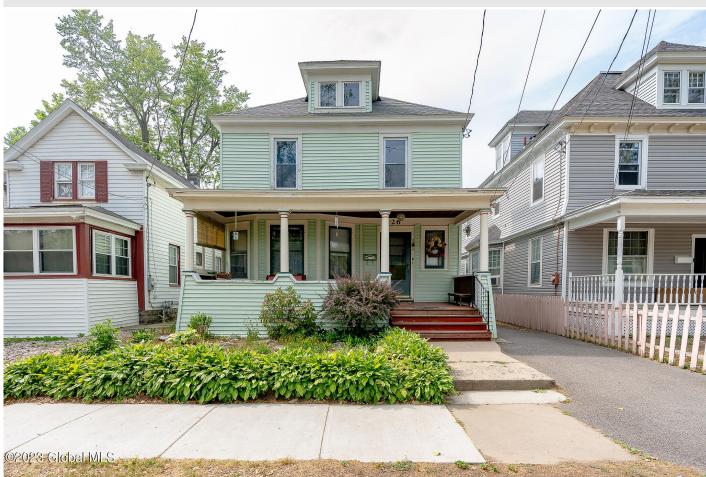

## MLS# - 202318813 - Price: \$278,000

26 Alvey Street, Schenectady, NY

**Description:** Welcome to this charming home with a farmhouse vibe offering 5-6 bedrooms. Unique opportunity for multi-generational living or a flexible two-family setup. Two private staircases lead to the second floor. Full bathroom on each floor. Open-concept layout, where the kitchen, dining area, and family room come together to create a welcoming atmosphere. Hardwood floors, built-in bookcases, stained glass accents, and a unique Dutch door. Wood burning and gas fireplaces. Updated mechanicals include a Lenox furnace, central AC, water heater, Stainless appliances, newer plumbing, and electrical upgrades. Offered turnkey or furnished. Fenced yard. Garage exits onto Dartmouth St and additional off-street parking available. Located near highways, bus lines, train station, shopping, and Central Park.

Acres: 0.11

Bedrooms: 5

Estimated Taxes: \$5,567

Heat: Forced Air, Natural Gas

**Basement:** Crawl Space, Unfinished

County: Schenectady

Interior Features: High Speed Internet, Paddle Fan, Walk-In Closet(s), Wall Paneling, Built-in Features, Chair Rail, Crown Molding Town: Schenectady Bathrooms: 2 Full Water: Public Garage: 1 Exterior: Vinyl Siding

Cooling: Central Air

Property Type: Residential School District: Schenectady Sewer: Public Sewer Property Style: Colonial Exterior Features: Drive-Paved, Garden, Lighting Parking Spaces: 4

Daniel Davies NYS Licensed Real Estate Broker GRI, ABR, RSPS,SRS,C2EX (518) 656-9068 dan@daviesrealty.net