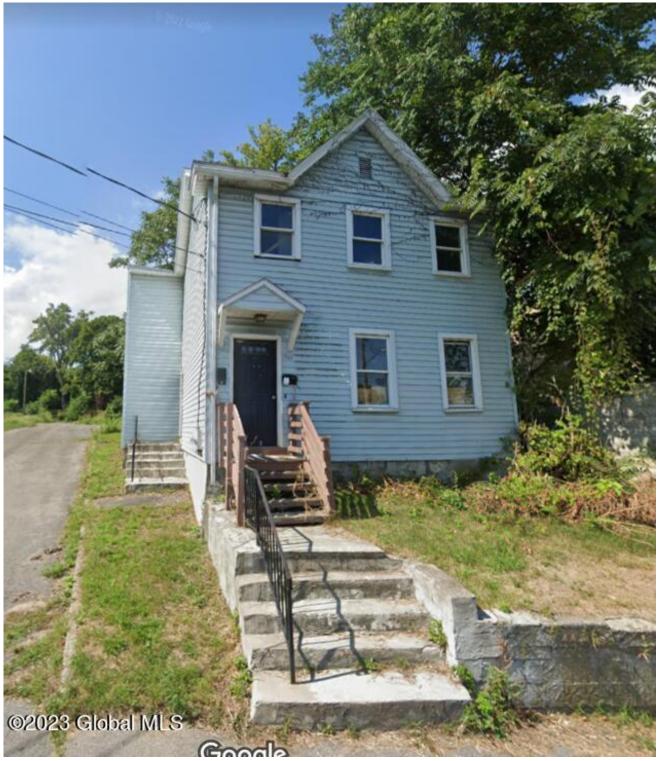

## MLS# - 202318725 - Price: \$99,000

748 Albany Street, Schenectady, NY

**Description:** INVESTMENT OPPORTUNITY AVAILABLE!! Two unit multi-family building FOR SALE! Building comes with driveway for off street parking. This property is part of a larger, multi-building portfolio but can be sold individually. The building is being offered "AS IS" and will be delivered vacant.

Acres: 0.31

Property Type: Commercial Water: Public Basement: Full Cooling: Window Unit(s) Above Ground Square Feet: 1842 School District: Schenectady Sewer: Public Sewer Exterior: Vinyl Siding Parking Spaces: 4 Town: Schenectady