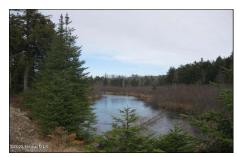

## MLS# - 202318612 - Price: \$3,500,000

10279 State Route 30, Duane, NY

**Description:** Discover a hidden gem within the magnificent Adirondack region - a sprawling 2,499-acre private forest. This captivating sanctuary is nestled amidst vast forestland, pristine lakes, meandering rivers, and tranquil ponds. The property boasts an impressive 3.5-mile frontage along the East Branch of the St. Regis River, home to abundant brown, rainbow, and brook trout. With exceptional hunting opportunities and snowmobile trails,