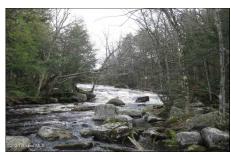

## MLS# - 202318612 - Price: \$3,500,000

10279 State Route 30, Duane, NY

**Description:** Discover a hidden gem within the magnificent Adirondack region - a sprawling 2,499-acre private forest. This captivating sanctuary is nestled amidst vast forestland, pristine lakes, meandering rivers, and tranquil ponds. The property boasts an impressive 3.5-mile frontage along the East Branch of the St. Regis River, home to abundant brown, rainbow, and brook trout. With exceptional hunting opportunities and snowmobile trails,