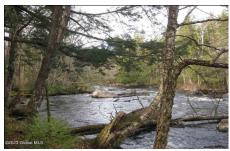

## MLS# - 202318612 - Price: \$3,500,000

10279 State Route 30, Duane, NY

**Description:** Discover a hidden gem within the magnificent Adirondack region - a sprawling 2,499-acre private forest. This captivating sanctuary is nestled amidst vast forestland, pristine lakes, meandering rivers, and tranquil ponds. The property boasts an impressive 3.5-mile frontage along the East Branch of the St. Regis River, home to abundant brown, rainbow, and brook trout. With exceptional hunting opportunities and snowmobile trails,