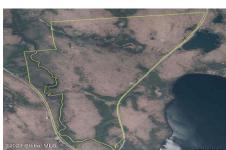

## MLS# - 202318612 - Price: \$3,500,000

10279 State Route 30, Duane, NY

**Description:** Discover a hidden gem within the magnificent Adirondack region - a sprawling 2,499-acre private forest. This captivating sanctuary is nestled amidst vast forestland, pristine lakes, meandering rivers, and tranquil ponds. The property boasts an impressive 3.5-mile frontage along the East Branch of the St. Regis River, home to abundant brown, rainbow, and brook trout. With exceptional hunting opportunities and snowmobile trails,

Acres: 2499
School District: Malone

Water: None

Town: Duane

Estimated Taxes: \$11,910

Sewer: None

Property Type: Land

Lake/River: Saint Regis River

County: Franklin