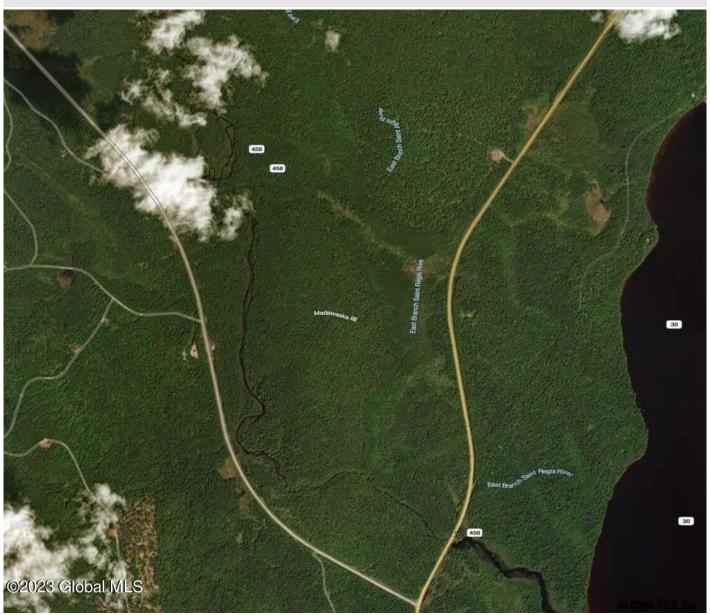

## MLS# - 202318612 - Price: \$3,500,000

10279 State Route 30, Duane, NY

**Description:** Discover a hidden gem within the magnificent Adirondack region - a sprawling 2,499-acre private forest. This captivating sanctuary is nestled amidst vast forestland, pristine lakes, meandering rivers, and tranquil ponds. The property boasts an impressive 3.5-mile frontage along the East Branch of the St. Regis River, home to abundant brown, rainbow, and brook trout. With exceptional hunting opportunities and snowmobile trails,

Acres: 2499
School District: Malone

Water: None

Town: Duane

Estimated Taxes: \$11,910

Sewer: None

Property Type: Land

Lake/River: Saint Regis River

County: Franklin