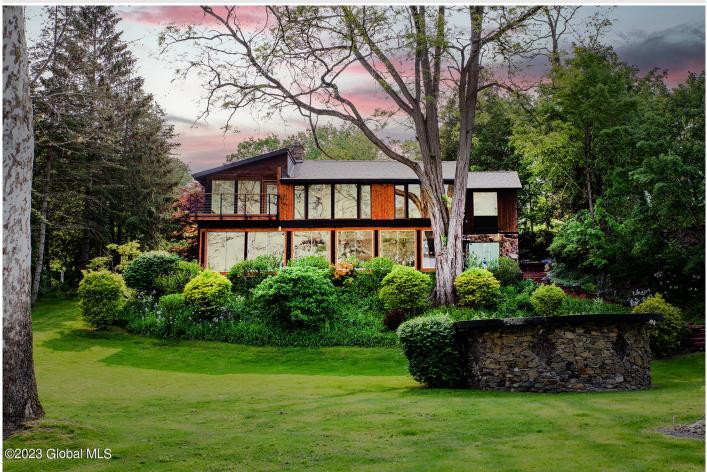

## MLS# - 202318568 - Price: \$895,000

164 Van Wies Point Road, Glenmont, NY

**Description:** Enjoy panoramic waterfront views of the majestic Hudson River from this quintessential mid-century modern home. Sprawling gardens and lawns adjoin 172 feet of riverfront, seamlessly connecting this home to its surroundings. Floor-to-ceiling windows provide magnificent views from every room. Watch the boats sail by while entertaining or relaxing year round. Private balcony on the second level is the perfect place for morning coffee and watching the sunrise. Great room features an original cobblestone fireplace and Brazilian hardwood flooring. New open kitchen with quartz countertops, wine cooler, and grand peninsula serve as a perfect spot for hosting friends and family. Afterwards, relax in the soaker tub and breathe in the tranquil water view. Make your memories here!