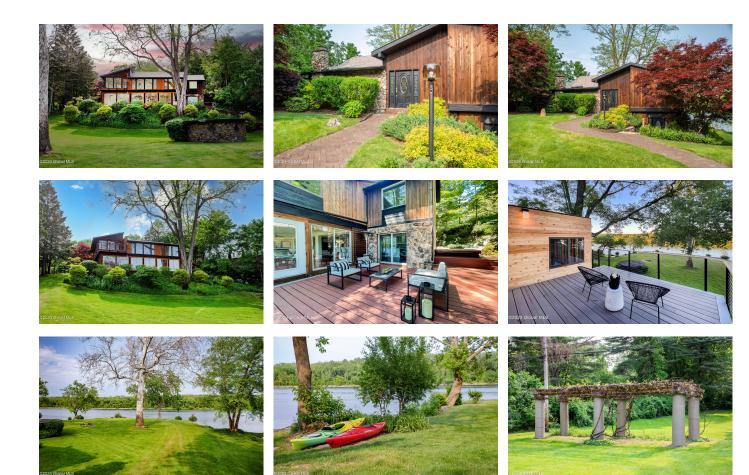

## MLS# - 202318568 - Price: \$895,000

164 Van Wies Point Road, Glenmont, NY

**Description:** Enjoy panoramic waterfront views of the majestic Hudson River from this quintessential mid-century modern home. Sprawling gardens and lawns adjoin 172 feet of riverfront, seamlessly connecting this home to its surroundings. Floor-to-ceiling windows provide magnificent views from every room. Watch the boats sail by while entertaining or relaxing year round. Private balcony on the second level is the perfect place for morning coffee and watching the sunrise. Great room features an original cobblestone fireplace and Brazilian hardwood flooring. New open kitchen with quartz countertops, wine cooler, and grand peninsula serve as a perfect spot for hosting friends and family. Afterwards, relax in the soaker tub and breathe in the tranquil water view. Make your memories here!