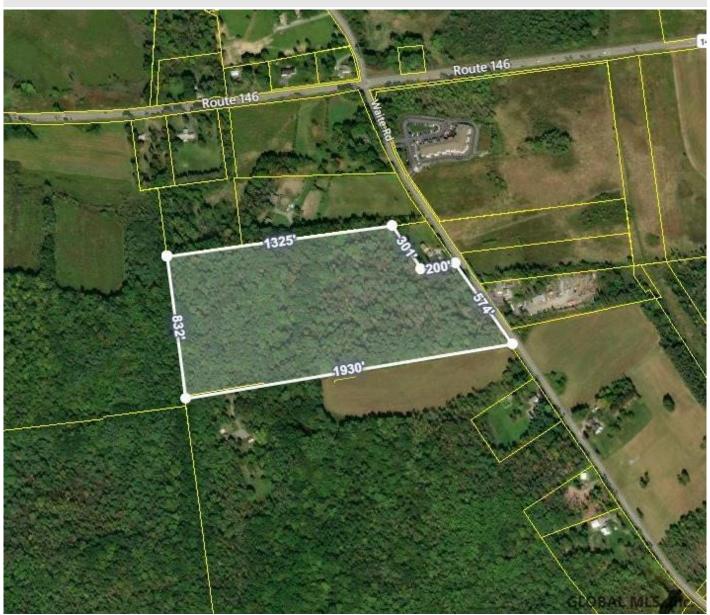

## MLS# - 202318331 - Price: \$520,000

554-564 Waite Road, Rexford, NY

**Description:** Here is an absolutely fantastic opportunity to acquire a Fully Approved 30 acre Sub-Division in a high demand Clifton Park location on Waite Rd. just south of Rt 146. Owner has engineer's plans and surveys for six lots ready to go right now, however Town has approved the parcel for a total of eight lots if desired. This beautiful parcel of land is close to everything Clifton Park Center has to offer and is in the Shenendehowa School

Acres: 30.99
School District: Shenendehowa

Town: Clifton Park
Estimated Taxes: \$6,476

Property Type: Land

County: Saratoga

Water: Other

Daniel Davies NYS Licensed Real Estate Broker GRI, ABR, RSPS,SRS,C2EX (518) 656-9068 dan@daviesrealty.net