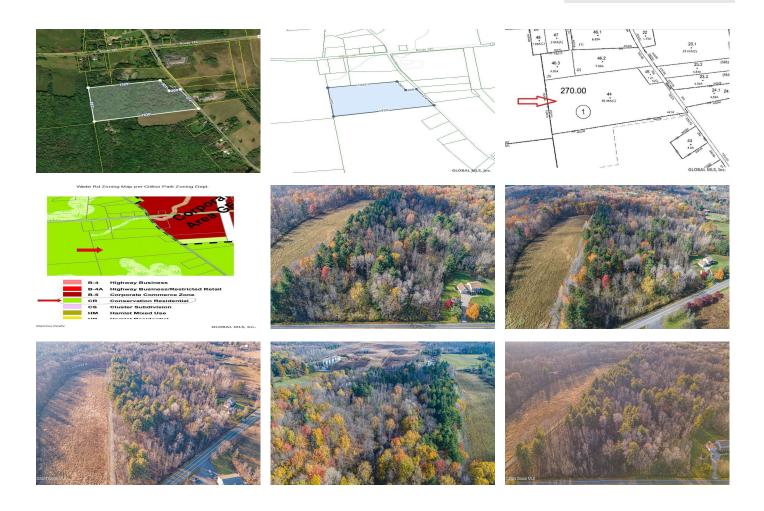

## MLS# - 202318331 - Price: \$520,000

554-564 Waite Road, Rexford, NY

**Description:** Here is an absolutely fantastic opportunity to acquire a Fully Approved 30 acre Sub-Division in a high demand Clifton Park location on Waite Rd. just south of Rt 146. Owner has engineer's plans and surveys for six lots ready to go right now, however Town has approved the parcel for a total of eight lots if desired. This beautiful parcel of land is close to everything Clifton Park Center has to offer and is in the Shenendehowa School

## **Davies Davies & Associates**

P.O. Box 201, Cleverdale, NY 12820 P: (518) 656-9068 F: (518) 656-9087 www.davies-davies.com

District. This area is currently in a growth stage, and the demand for housing, including New Construction, is at an All-Time High! A complete set of engineer's plans and surveys are available upon request. Get in on this opportunity now, call your agent for details.