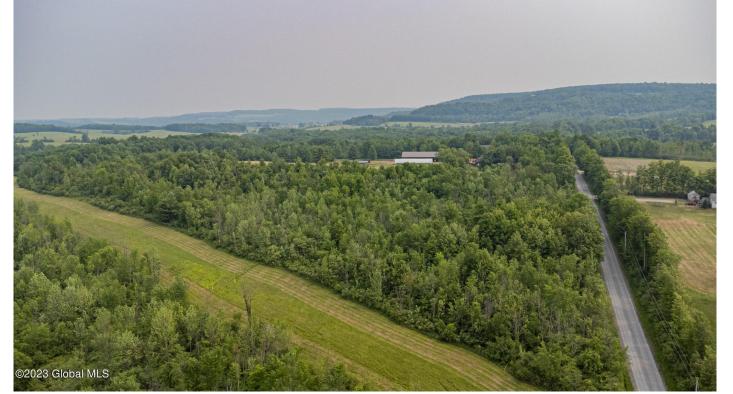

## MLS# - 202318307 - Price: \$79,900

L 1.1 Macphail Road, Canajoharie, NY

**Description:** 17.70 acres of wooded land. Plenty of oak and hard maple throughout. This is part of a larger parcel that is being subdivided. New SBL number and taxes TBD.

Listing courtesy of: Krutz Properties, LLC

Acres: 17.7 School District: Canajoharie Sewer: None Town: Canajoharie Estimated Taxes: \$200 County: Montgomery Property Type: Land Water: None

Daniel Davies NYS Licensed Real Estate Broker GRI, ABR, RSPS,SRS,C2EX (518) 656-9068 dan@daviesrealty.net