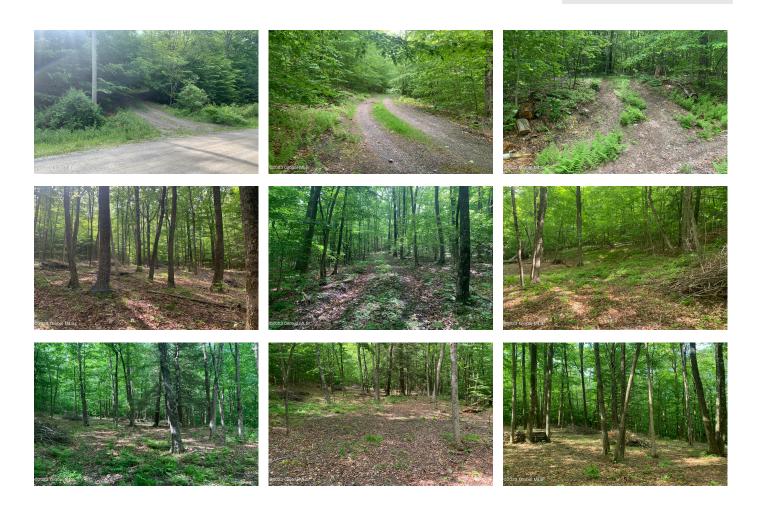

## MLS# - 202318289 - Price: \$90,000 189 Covenant Circle, East Nassau, NY

**Description:** If you're looking for Privacy in the woods with great seasonal views, this land has so much potential. The property where the building lot is, sits half way up the property and has started to be cleared. Beginning's of a road (driveway will need to be put in) will take you up to the building site. If you were to clear the trees in front of site, it will give you breath taking views to the West. From that spot there are No other views of any houses for miles. Not far from Berkshires, Albany, Chatham, Hudson. HOA fee is \$850 annually for road care, plowing etc...