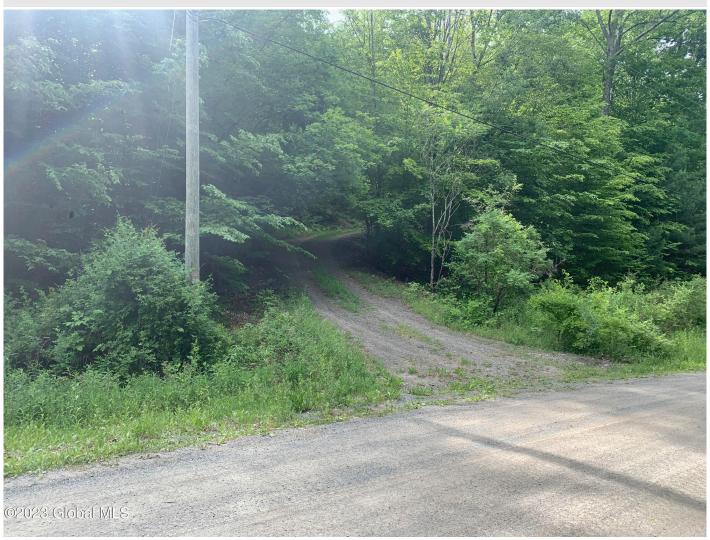

## MLS# - 202318289 - Price: \$90,000 189 Covenant Circle, East Nassau, NY

**Description:** If you're looking for Privacy in the woods with great seasonal views, this land has so much potential. The property where the building lot is, sits half way up the property and has started to be cleared. Beginning's of a road (driveway will need to be put in) will take you up to the building site. If you were to clear the trees in front of site, it will give you breath taking views to the West. From that spot there are No other views of any houses for miles. Not far from Berkshires, Albany, Chatham, Hudson. HOA fee is \$850 annually for road care, plowing etc...