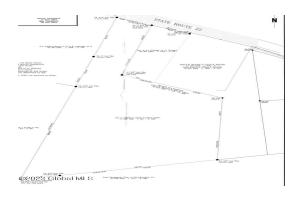

**Description:** Build your home or business here! Anyone searching for a property that is able to combine the luxury with the breathtaking natural beauty offered in this location will be seduced by this land. Willsboro is also a land of businesses with tons of potential for anyone who wants to start or move their business to a great location. An Excellent Opportunity To Own a 3.21 Acre Parcel of Vacant Land Along a Public Road. A short walk to a nearby convenience store, pharmacy, bowling alley, restaurant, market, and all the services residents need in their daily lives. Your Final Doorstep to owning a Property in Willsboro for Just \$24,900 is just a call away. Don't miss out on this amazing opportunity. Submit your offer today!

Acres: 3.21

Sewer: None

School District: Willsboro

Town: Willsboro Estimated Taxes: \$81

County: Essex

Property Type: Land

Water: Public

Zoning: Multi Residence