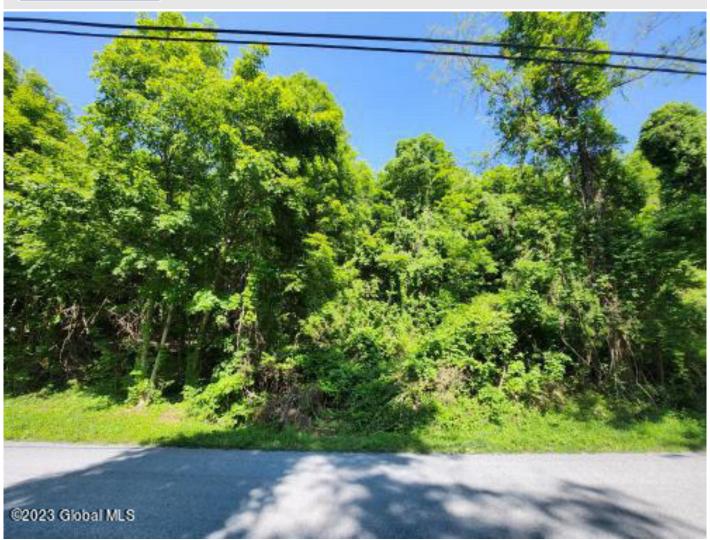

## MLS# - 202318009 - Price: \$49,900 Lot 15 Brickyard Road, New Lebanon, NY

**Description:** This 5.01-acre vacant land offers a serene and private setting. With mature trees and abundant wildlife, it's ideal for building a dream home or creating a peaceful retreat. Conveniently located on Brickyard Rd, it provides easy access to the NY/MA border close to the Shaker Museum & Darrow School. Short drive to Tanglewood, Kripalu Yoga Ctr, G. Barrington & Lenox, skiing, Queechy lake, Hudson.