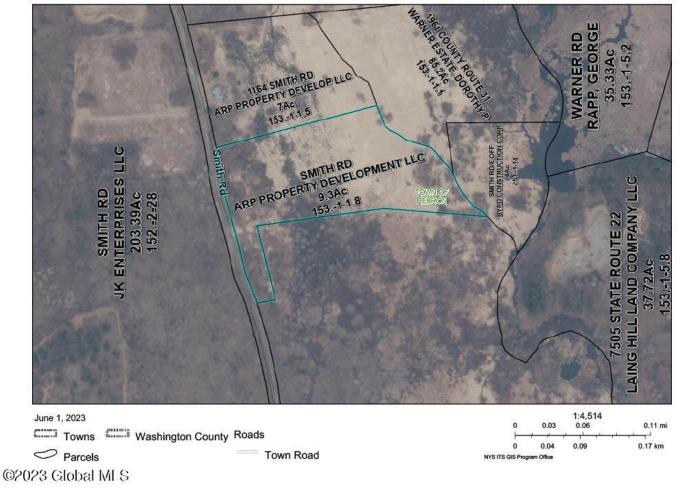

## MLS# - 202317958 - Price: \$120,000

L1.8 Smith Road, Granviile, NY

**Description:** Recently subdivided 13.3 parcel with drilled well, power, and roughed in driveway. 26 x 26 foundation recently poured. Includes 153.-1-14

Acres: 13.3 School District: Granville Sewer: None Town: Hebron Estimated Taxes: \$1,000 County: Washington Property Type: Land Water: Drilled Well Zoning: Single Residence

Daniel Davies NYS Licensed Real Estate Broker GRI, ABR, RSPS,SRS,C2EX (518) 656-9068 dan@daviesrealty.net