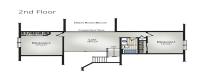

oor pool & pavilion, community center w/athletic facility, pickle ball courts, dog park and walking trails Pricing begins in the 500's. Lot premiums may apply. Low Wilton Taxes. Pictures depict the previous Model Home of Weston II.

Acres: 0.35
Bedrooms: 4
Water: Public
Garage: 2

Exterior: Vinyl Siding

Cooling: Central Air

Town: Saratoga Springs
Bathrooms: 3 Full
Sewer: Public Sewer

**Property Style:** Craftsman, Custom

**Exterior Features:** Lighting

Parking Spaces: 6

Property Type: Residential

School District: Saratoga Springs

Heat: Natural Gas
Basement: Full

County: Saratoga

Interior Features: High Speed Internet, Walk-In Closet(s),

Kitchen Island



Daniel Davies NYS Licensed Real Estate Broker GRI, ABR, RSPS,SRS,C2EX (518) 656-9068 dan@daviesrealty.net

The Weston II









## WESTON ELEVATIONS



- ELEVATION A

   Vertical siding with four (4) brackets in main gable
- Large porch with 3 round column
   Cultured stone wainscoting accer
   Large front gable with shake sidir and double hung window
   Single dormer over study



©2022 Global MLS

- ELEVATION C

   Large porch with 3 10" square columns
- Cultured stone wainscoting
   Father and son gable over study & front entry with shake siding and double hung window

 Gabled dormer with twin double hung window over garage