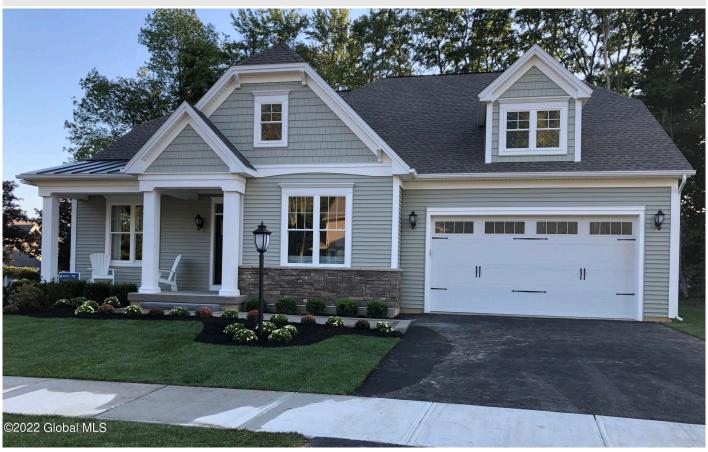

## **MLS# - 202317664 - Price: \$731,900** 2 Ocala Court, Saratoga Springs, NY

**Description:** Brand New Saratoga's 'FOREST GROVE community', built by Belmonte Builders. This amazing new-home community has something for everyone ranging from maintenance free twin homes to single family homes. Offering 300+ home sites. Many floor plans to choose from - Ranches, first floor master suites, traditional styles and twin homes. Amenities include outdoor pool & pavilion, community center w/athletic facility, pickle ball courts, dog park and walking trails Pricing begins in the 500's. Lot premiums may apply. Low Wilton Taxes. Pictures depict the previous Model Home of Weston II.

Acres: 0.35
Bedrooms: 4
Water: Public
Garage: 2

Exterior: Vinyl Siding

Cooling: Central Air

Town: Saratoga Springs
Bathrooms: 3 Full
Sewer: Public Sewer

**Property Style:** Craftsman, Custom

**Exterior Features:** Lighting

## WESTON ELEVATIONS

- ELEVATION A

   Vertical siding with four (4) brackets in main gable
- Large porch with 3 round column
   Cultured stone wainscoting accer
   Large front gable with shake sidir and double hung window
   Single dormer over study