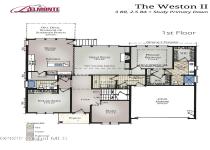

tdoor pool & pavilion, community center w/athletic facility, pickle ball courts, dog park and walking trails Pricing begins in the 500's. Lot premiums may apply. Low Wilton Taxes. Pictures depict the previous Model Home of Weston II.

Acres: 0.35
Bedrooms: 4
Water: Public
Garage: 2

Exterior: Vinyl Siding

Cooling: Central Air

Town: Saratoga Springs
Bathrooms: 3 Full
Sewer: Public Sewer

**Property Style:** Craftsman, Custom

**Exterior Features:** Lighting

Parking Spaces: 6

Property Type: Residential

School District: Saratoga Springs

Heat: Natural Gas
Basement: Full

County: Saratoga

Interior Features: High Speed Internet, Walk-In Closet(s),

Kitchen Island



Daniel Davies NYS Licensed Real Estate Broker GRI, ABR, RSPS,SRS,C2EX (518) 656-9068 dan@daviesrealty.net

The Weston II









## WESTON ELEVATIONS



- ELEVATION A

   Vertical siding with four (4) brackets in main gable
- Large porch with 3 round column
   Cultured stone wainscoting accer
   Large front gable with shake sidir and double hung window
   Single dormer over study



©2022 Global MLS

- ELEVATION C

   Large porch with 3 10" square columns
- Cultured stone wainscoting
   Father and son gable over study & front entry with shake siding and double hung window

 Gabled dormer with twin double hung window over garage