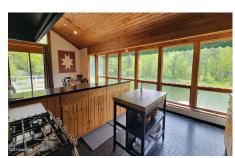

## MLS# - 202317563 - Price: \$1,495,000

38 Catamount Road, Hillsdale, NY

**Description:** from Chatham, take Parkway south to Rt23 exit - left/east on 23 to past Rt22 intersection - cont straight - watch for prop on right - 4 miles from Berkshire border

Acres: 4.2

Property Type: Commercial Lake/River: Twin Ponds

Heat: Baseboard, Hot Water, Oil

County: Columbia
Zoning: Mixed

Feet: 5548

School District: Taconic Hills

**Above Ground Square** 

Water: Drilled Well

**Basement:** Exterior Entry, Finished, Full, Heated, Interior

Entry, Walk-Out Access

Cooling: Wall Unit(s)

Interior Features: High Speed Internet, Vaulted Ceiling(s)

Town: Hillsdale

Estimated Taxes: \$6,579