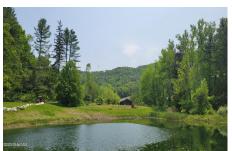

Acres: 4.2

Property Type: Commercial Lake/River: Twin Ponds

Heat: Baseboard, Hot Water, Oil

County: Columbia
Zoning: Mixed

Feet: 5548

School District: Taconic Hills

**Above Ground Square** 

Water: Drilled Well