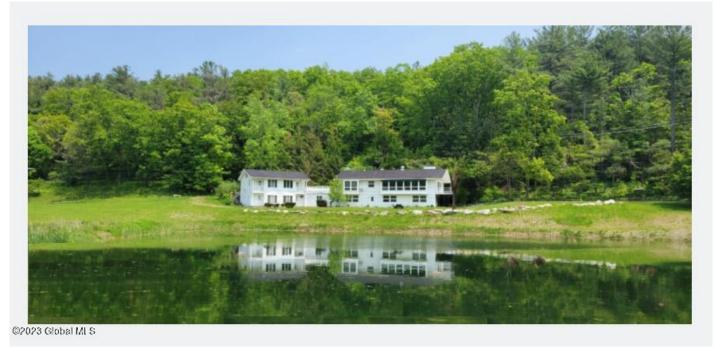

## MLS# - 202317563 - Price: \$1,495,000

38 Catamount Road, Hillsdale, NY

**Description:** from Chatham, take Parkway south to Rt23 exit - left/east on 23 to past Rt22 intersection - cont straight - watch for prop on right - 4 miles from Berkshire border

Acres: 4.2

Property Type: Commercial Lake/River: Twin Ponds

Heat: Baseboard, Hot Water, Oil

County: Columbia
Zoning: Mixed

Feet: 5548

School District: Taconic Hills

**Above Ground Square** 

Water: Drilled Well