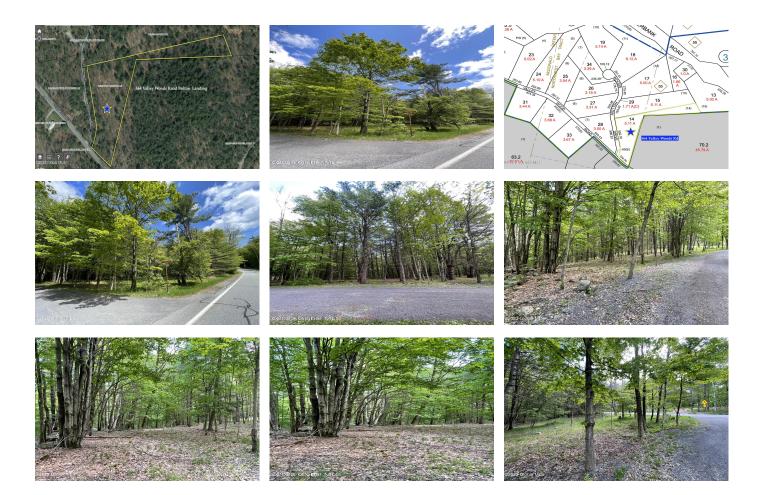

## **MLS# - 202317454 - Price: \$115,000** 564 Valley Woods Road, Bolton Landing, NY

**Description:** Woods Hollow - 5.11 acre lot with road frontage Valley Woods, and Woods Hollow lush treed cul-de-sac, private and secluded, but only 5 minutes to downtown Bolton Landing on Lake George. Underground power available. Less than 2 miles to the World Class Sagamore Golf Course.

Acres: 5.11
School District: Bolton

School District: Bolton
Sewer: None

Town: Bolton

Estimated Taxes: \$730

County: Warren

Property Type: Land

Water: None

Zoning: Single Residence