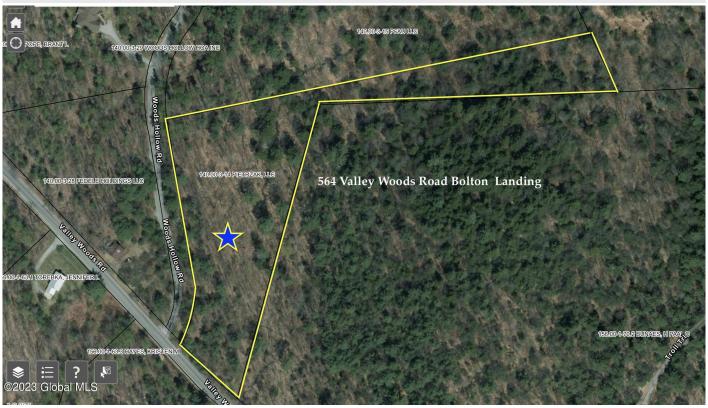

## **MLS# - 202317454 - Price: \$115,000** 564 Valley Woods Road, Bolton Landing, NY

**Description:** Woods Hollow - 5.11 acre lot with road frontage Valley Woods, and Woods Hollow lush treed cul-de-sac, private and secluded, but only 5 minutes to downtown Bolton Landing on Lake George. Underground power available. Less than 2 miles to the World Class Sagamore Golf Course.

Acres: 5.11
School District: Bolton

School District: Bolton
Sewer: None

Town: Bolton

Estimated Taxes: \$730

County: Warren

Property Type: Land

Water: None

Zoning: Single Residence