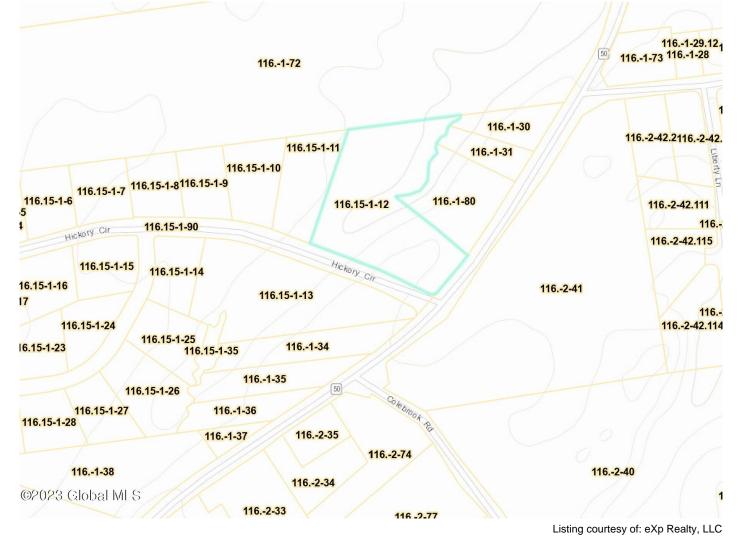

**Davies Davies & Associates** 

P.O. Box 201, Cleverdale, NY 12820 P: (518) 656-9068 F: (518) 656-9087 www.davies-davies.com

MLS# - 202317308 - Price: \$149,999

L12 Ny-50 , Gansevoort, NY

**Description:** Calling all builders / investors!! Endless opportunity to build on this high traffic area in the South Glens Falls School District. Simply build either a full time home, multi family or commercial building. Don't miss this one! It will not last. Land financing available through our preferred lender

## Acres: 5

Town: Northumberland

School District: South Glens Falls

Sewer: None

Estimated Taxes: \$359

County: Saratoga

Property Type: Land Water: None

Daniel Davies NYS Licensed Real Estate Broker GRI, ABR, RSPS,SRS,C2EX (518) 656-9068 dan@daviesrealty.net