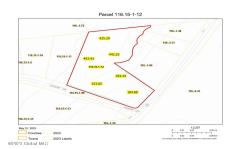

**Davies Davies & Associates** 

P.O. Box 201, Cleverdale, NY 12820 P: (518) 656-9068 F: (518) 656-9087 www.davies-davies.com

MLS# - 202317308 - Price: \$149,999

L12 Ny-50 , Gansevoort, NY

**Description:** Calling all builders / investors!! Endless opportunity to build on this high traffic area in the South Glens Falls School District. Simply build either a full time home, multi family or commercial building. Don't miss this one! It will not last. Land financing available through our preferred lender

## Acres: 5

Town: Northumberland

School District: South Glens Falls

Sewer: None

Estimated Taxes: \$359

County: Saratoga

Property Type: Land Water: None

Daniel Davies NYS Licensed Real Estate Broker GRI, ABR, RSPS,SRS,C2EX (518) 656-9068 dan@daviesrealty.net