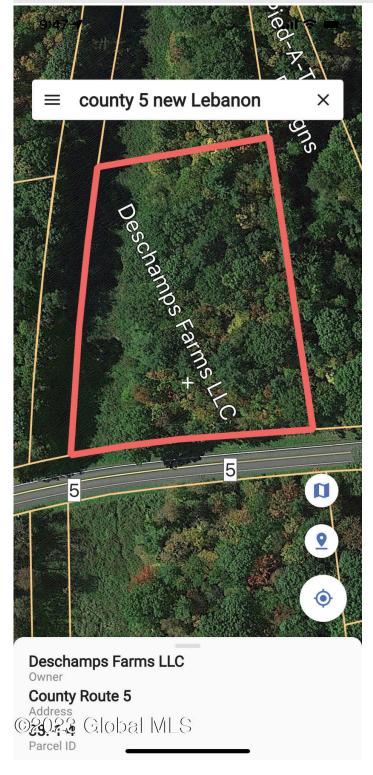

MLS# - 202317250 - Price: \$45,000

L4 County Rte 5, Canaan, NY

**Description:** Almost 2 acres on scenic County 5 populated with nicer homes and properties. This is a wooded lot on an incline with a nice setting for a future home. Route 5 is close to the Berkshires, not far from Albany, the TSP and Thruway. Tennessee Pipeline borders property.

Acres: 1.95

School District: Chatham

Sewer: None

Town: Canaan

County: Columbia

Estimated Taxes: \$591

Property Type: Land

Water: None